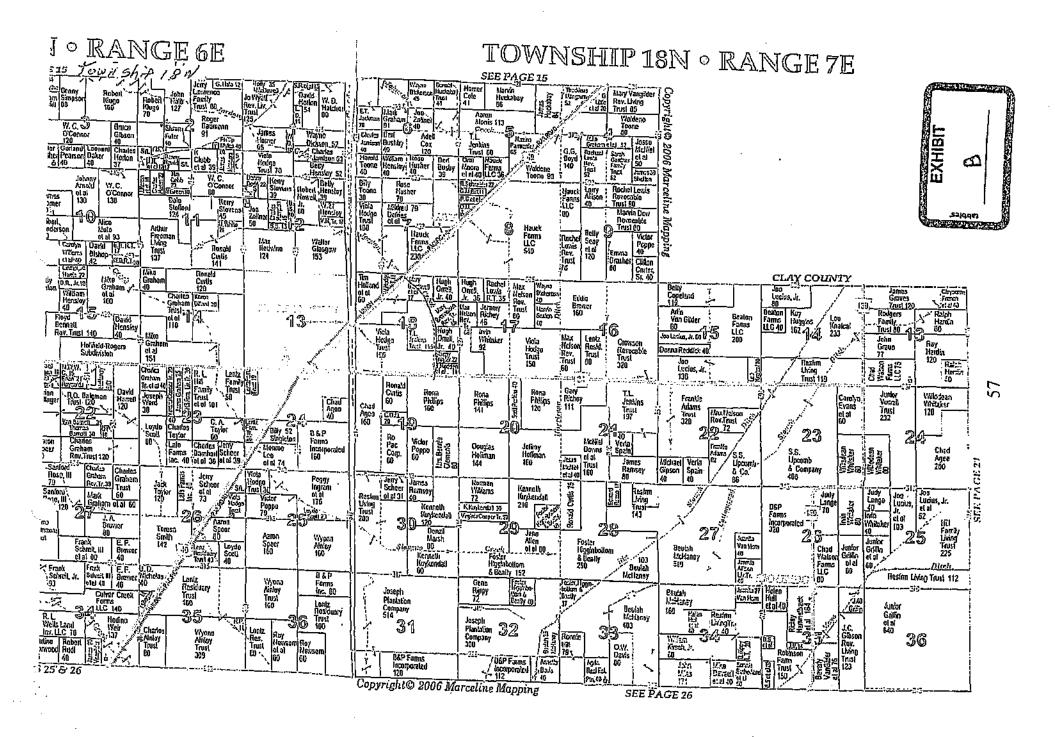

all of Section 18 lying south and east of the St. Louis Southwestern Railroad Line in Township 18 North, Range 7 East. (Attached hereto and incorporated by reference herein as Exhibit A is a listing of all of SFRRWD's service territory with the territory in question described in paragraph H of Exhibit A. Additionally, attached hereto and incorporated by reference herein as Exhibit B is a plat map showing the portion of Section 18 lying south and east of the Railroad Line. Finally, attached hereto and incorporated by reference herein as Exhibit C is an aerial map showing the western boundary of Section 18 marked in red).

## G.) TOWNSHIP 18 NORTH, RANGE 6 EAST:

ALL THAT PART OF SECTIONS 19, 20, 21, 22, AND 23 LYING SOUTH OF, THE NORTH 330 FEET THEREOF AND ALL OF SECTIONS 25, 26, 27, 28, 29, 30, 31, 32, 33, 34, 35, AND 36 AND ALL THAT PART OF SECTION 24 LYING SOUTH AND WEST OF THE CITY LIMITS OF THE CITY OF MARMADUKE ALONG THE WEST SIDE OF THE ST. LOUIS SOUTHWESTERN RAILROAD AND ALL THAT PART OF SECTION 24 LYING SOUTH AND EAST OF CITY LIMITS OF THE CITY OF MARMADUKE ALONG THE EAST SIDE OF ST.LOUIS SOUTHWESTERN RAILROAD, ALL IN TOWNSHIP 18 MARMADUKA RANGE 6 EAST OF THE 5TH PRINCIPAL MERIDIAN IN GREENE COUNTY. ARKANSAS. .

## H.) TOWNSHIP 18 NORTH, RANGE 7 EAST:

ALL OF SECTIONS 9, 13, 14, 15, 16, 17, 19, 20, 21, 22, 23, 24, 25, 26, 27, 28, 29, 30, 31, 32, 33, 34, 35, AND 36 AND THAT PART OF SECTIONS 4, 5, 8, 7, AND 18 LYING SOUTH AND EAST OF THE ST. LOUIS SOUTHWESTERN RAILROAD, ALL IN TOWNSHIP 18 NORTH, RANGE 7 EAST OF THE 5TH PRINCIPAL MERIDIAN IN GREEEN COUNTY, ARKANSAS.