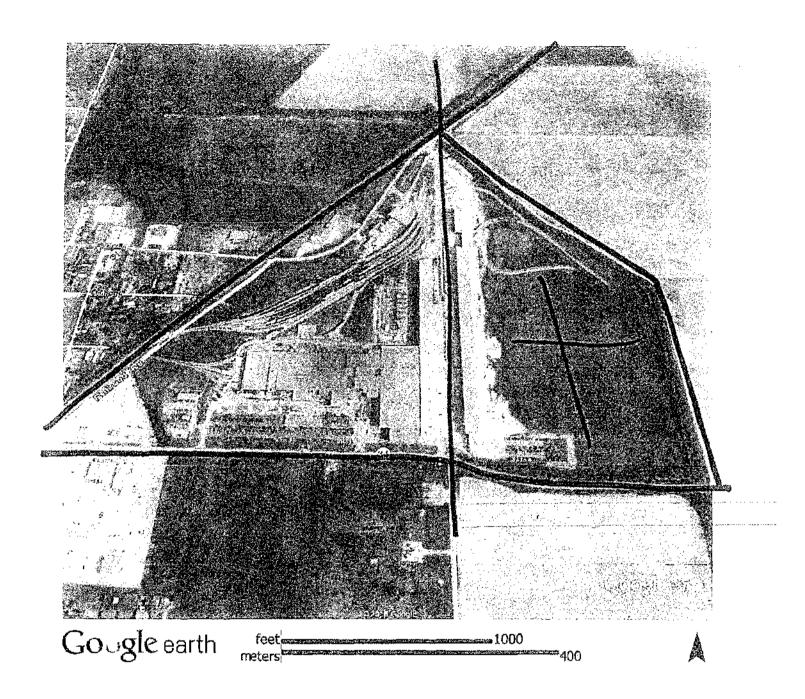

all of Section 18 lying south and east of the St. Louis Southwestern Railroad Line in Township 18 North, Range 7 East. (Attached hereto and incorporated by reference herein as Exhibit A is a listing of all of SFRRWD's service territory with the territory in question described in paragraph H of Exhibit A. Additionally, attached hereto and incorporated by reference herein as Exhibit B is a plat map showing the portion of Section 18 lying south and east of the Railroad Line. Finally, attached hereto and incorporated by reference herein as Exhibit C is an aerial map showing the western boundary of Section 18 marked in red).

- 5. That this case involves the right to serve a customer within SFRRWD's service territory.
- 6. That American Railcar Industries, Inc. ("ARI") is a foreign corporation authorized to do business in Arkansas with offices located in Marmaduke, Greene County, Arkansas.
- 7. That ARI at its manufacturing facility in Marmaduke, Arkansas manufactures pressurized and non-pressurized tank railcars for use throughout North America.
- 8. That the land which comprises the Marmaduke campus of ARI is located with a portion of this Marmaduke campus being located in the SFRRWD water service territory and a portion of this Marmaduke campus being located in the City of Marmaduke's water service territory.
- 9. The Marmaduke campus of ARI has a building or buildings located in the City of Marmaduke's water service territory. Further, the Marmaduke campus of ARI has a separate building located in SFRRWD's water service territory.
- 10. That as shown on Exhibit C the red line shows the dividing line between two (2) separate buildings located on the ARI campus. The portion labeled as No. 2 on Exhibit C is the western portion of the ARI campus which is in the City of Marmaduke's territory and the portion

labeled as No. 3 on Exhibit C is the eastern portion of the ARI campus which is in the territory of SFRRWD. The building marked as No. 3 on Exhibit C is the building of ARI that is in the service territory of SFRRWD and is the building in question.

Go gleearth feet 1000 meters 400

A

1 - Coop

2 - Old ARI - Year 2000

3. New ART - 2007

FILED

JUL 2 0 2017

GREENE CO. CIRCUIT CLERK