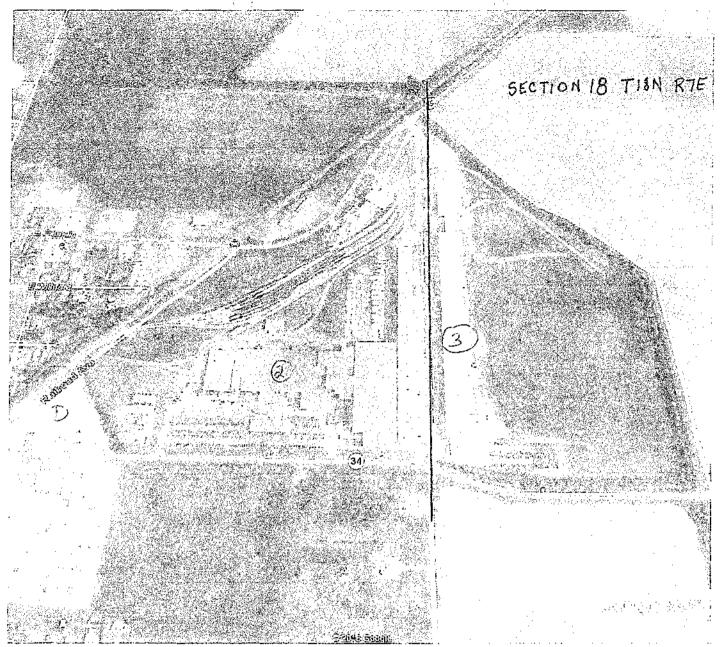

all of Section 18 lying south and east of the St. Louis Southwestern Railroad Line in Township 18 North, Range 7 East. (Attached hereto and incorporated by reference herein as Exhibit A is a listing of all of SFRRWD's service territory with the territory in question described in paragraph H of Exhibit A. Additionally, attached hereto and incorporated by reference herein as Exhibit B is a plat map showing the portion of Section 18 lying south and east of the Railroad Line. Finally, attached hereto and incorporated by reference herein as Exhibit C is an aerial map showing the western boundary of Section 18 marked in red).

- 5. That this case involves the right to serve a customer within SFRRWD's service territory.
- 6. That American Railcar Industries, Inc. ("ARI") is a foreign corporation authorized to do business in Arkansas with offices located in Marmaduke, Greene County, Arkansas.
- 7. That ARI at its manufacturing facility in Marmaduke, Arkansas manufactures pressurized and non-pressurized tank railcars for use throughout North America.
- 8. That the land which comprises the Marmaduke campus of ARI is located with a portion of this Marmaduke campus being located in the SFRRWD water service territory and a portion of this Marmaduke campus being located in the City of Marmaduke's water service territory.
- 9. The Marmaduke campus of ARI has a building or buildings located in the City of Marmaduke's water service territory. Further, the Marmaduke campus of ARI has a separate building located in SFRRWD's water service territory.
- 10. That as shown on Exhibit C the red line shows the dividing line between two (2) separate buildings located on the ARI campus. The portion labeled as No. 2 on Exhibit C is the western portion of the ARI campus which is in the City of Marmaduke's territory and the portion

labeled as No. 3 on Exhibit C is the eastern portion of the ARI campus which is in the territory of SFRRWD. The building marked as No. 3 on Exhibit C is the building of ARI that is in the service territory of SFRRWD and is the building in question.