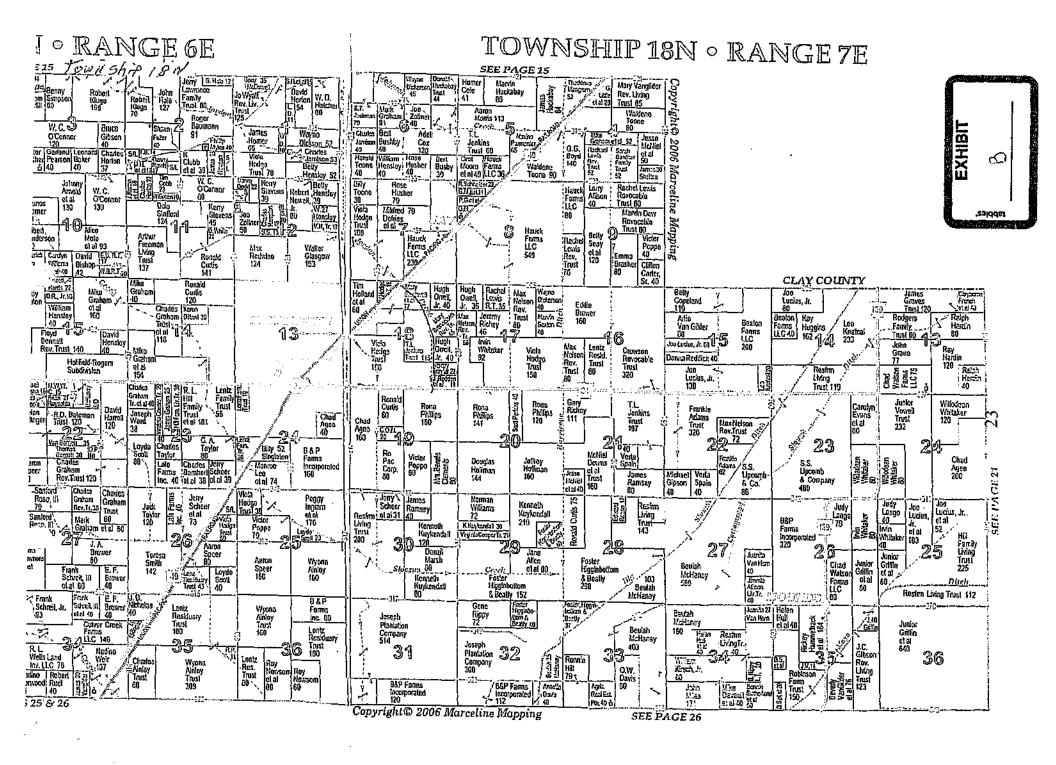

all of Section 18 lying south and east of the St. Louis Southwestern Railroad Line in Township 18 North, Range 7 East. (Attached hereto and incorporated by reference herein as Exhibit A is a listing of all of SFRRWD's service territory with the territory in question described in paragraph H of Exhibit A. Additionally, attached hereto and incorporated by reference herein as Exhibit B is a plat map showing the portion of Section 18 lying south and east of the Railroad Line. Finally, attached hereto and incorporated by reference herein as Exhibit C is an aerial map showing the western boundary of Section 18 marked in red).

## G.) TOWNSHIP 18 NORTH, RANGE 6 EAST:

ALL THAT PART OF SECTIONS 19, 20, 21, 22, AND 23 LYING SOUTH OF, THE NORTH 330 FEET THEREOF AND ALL OF SECTIONS 25, 26, 27, 28, 29, 30, 31, 32, 33, 34, 35, AND 36 AND ALL THAT PART OF SECTION 24 LYING SOUTH AND WEST OF THE CITY LIMITS OF THE CITY OF MARMADUKE ALONG THE WEST SIDE OF THE ST. LOUIS SOUTHWESTERN RAILROAD AND ALL THAT PART OF SECTION 24 LYING SOUTH AND EAST OF CITY LIMITS OF THE CITY OF MARMADUKE ALONG THE EAST SIDE OF ST.LOUIS SOUTHWESTERN RAILROAD, ALL IN TOWNSHIP 18 MARMADUKA RANGE 6 EAST OF THE 5TH PRINCIPAL MERIDIAN IN GREENE COUNTY. ARKANSAS. .

## H.) TOWNSHIP 18 NORTH, RANGE 7 EAST:

ALL OF SECTIONS 9, 13, 14, 15, 16, 17, 19, 20, 21, 22, 23, 24, 25, 26, 27, 28, 29, 30, 31, 32, 33, 34, 35, AND 36 AND THAT PART OF SECTIONS 4, 5, 8, 7, AND 18 LYING SOUTH AND EAST OF THE ST. LOUIS SOUTHWESTERN RAILROAD, ALL IN TOWNSHIP 18 NORTH, RANGE 7 EAST OF THE 5TH PRINCIPAL MERIDIAN IN GREEEN COUNTY, ARKANSAS.