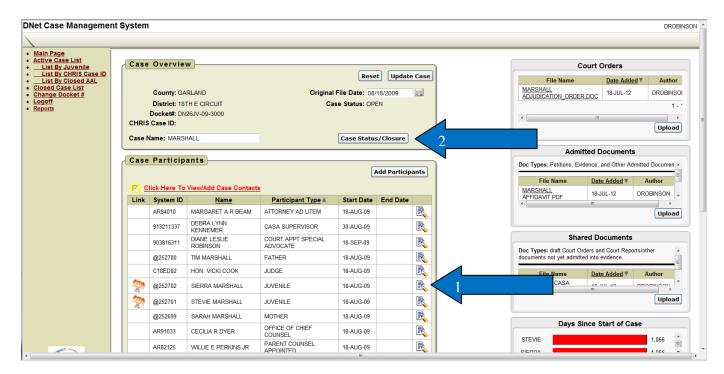

### **Case Overview**

From the case overview page you can:

- Add participants to the case.
- Give participants an "end date" when they are off the case.
- Upload documents and see documents that have been uploaded.
- See information specific to each juvenile (by clicking on the child figure). Note: if you do this, you get back to the case overview page by clicking "done".
- See basic hearing information (scroll down).
- Add a hearing.
- Click to add or see more detailed information about any hearing.

| DNet Case Management                                                                                                           | System  |             |                                     |                                |                                                        |                  | DROBINSON                                                                                         |
|--------------------------------------------------------------------------------------------------------------------------------|---------|-------------|-------------------------------------|--------------------------------|--------------------------------------------------------|------------------|---------------------------------------------------------------------------------------------------|
|                                                                                                                                |         |             |                                     |                                |                                                        |                  |                                                                                                   |
| Maith Page<br>Active Case List<br>List & Juxenie<br>List & Juxenie<br>Closed Case List<br>Change Docket #<br>Logoff<br>Reports | CHRIS C | ocket#: DN2 | RLAND<br>H E CIRCUIT<br>6JV-09-3000 |                                | Rese<br>File Date: 08,<br>se Status: OP<br>Case Statu: | 18/2009          | Court Orders<br>No Court Orders Loaded.<br>Uptoad                                                 |
|                                                                                                                                |         | Participa   | nto                                 |                                |                                                        |                  | Admitted Documents                                                                                |
|                                                                                                                                | Case    | rarticipa   | ints                                |                                | 0                                                      | Add Participants | Doc Types: Petitions, Evidence, and Other Admitted Documents                                      |
|                                                                                                                                | Clic    | k Here To   | /iew/Add Case Contacts              | <b>i</b>                       |                                                        |                  | No Admitted Documents Loaded.                                                                     |
|                                                                                                                                | Link    | System ID   | Name                                | Participant Type               | Start Date                                             | End Date         |                                                                                                   |
|                                                                                                                                | 1       | AR84010     | MARGARET A R BEAM                   | ATTORNEY AD LITEM              | 18-AUG-09                                              | R                | Upload                                                                                            |
|                                                                                                                                | 9       | 913211337   | DEBRA LYNN<br>KENNEMER              | CASA SUPERVISOR                | 30-AUG-09                                              | R                |                                                                                                   |
|                                                                                                                                | 9       | 03816311    | DIANE LESLIE<br>ROBINSON            | COURT APPT SPECIAL<br>ADVOCATE | 18-SEP-09                                              | R                | Shared Documents                                                                                  |
|                                                                                                                                |         | @252700     | TIM MARSHALL                        | FATHER                         | 18-AUG-09                                              | R                | Doc Types: draft Court Orders and Court Reports/other<br>documents not yet admitted into evidence |
|                                                                                                                                |         | C18ED02     | HON. VICKI COOK                     | JUDGE                          | 18-AUG-09                                              | R                | No Shared Documents Loaded.                                                                       |
|                                                                                                                                | 20      | @252702     | SIERRA MARSHALL                     | JUVENILE                       | 18-AUG-09                                              | R                |                                                                                                   |
|                                                                                                                                | A       | @252701     | STEVIE MARSHALL                     | JUVENILE                       | 18-AUG-09                                              | R                | Upload                                                                                            |
|                                                                                                                                |         | @252699     | SARAH MARSHALL                      | MOTHER                         | 18-AUG-09                                              | R                |                                                                                                   |
|                                                                                                                                | 1       | AR91033     | CECILIA R DYER                      | OFFICE OF CHIEF<br>COUNSEL     | 18-AUG-09                                              | R                | Days Since Start of Case                                                                          |
| -UNCY                                                                                                                          | 4       | AR82125     | WILLIE E PERKINS JR                 | PARENT COUNSEL<br>APPOINTED    | 18-AUG-09                                              | R                | STEVIE 1,065                                                                                      |