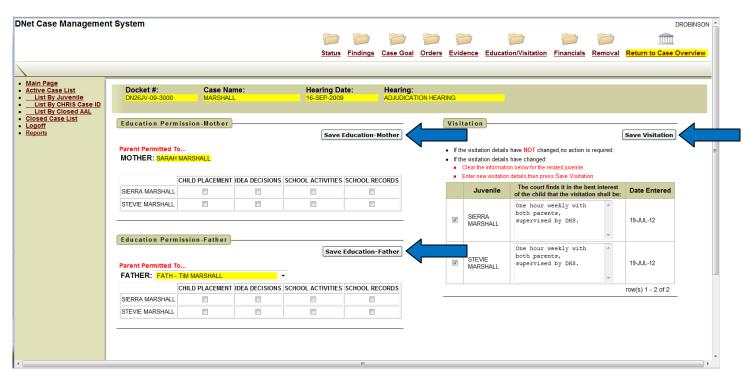

#### Please note: multiple addresses may come up. Choose the office address of the attorney.

For attorneys, the participant role must be entered using the dropdown menu. Also enter the start date using the calendar, make sure the address is correct, and click "add."

Add any other attorneys to the case.

<u>Other participants</u>: Adding other participants to the case is also easier the more information you have. For adults, the system is searching drivers' records. The ID number is the Driver's License Number. In this example, we will add the CASA volunteer.