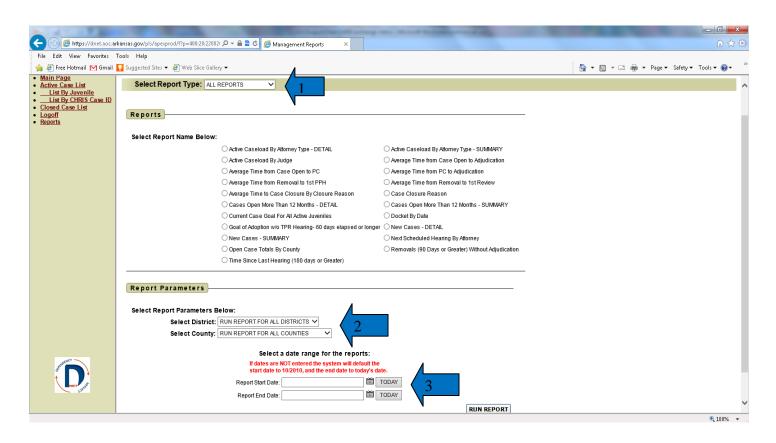

In this case, I know the correct one and can click on the ID number. For people you work with frequently keeping their ID numbers (driver's license) handy might save you some time. In that case, just enter the Driver's License number in the ID box.

When you have identified the person, click on their ID number. You'll then need to add their role using the dropdown box and add the start date, either by typing it in or clicking on the calendar, and click "add."