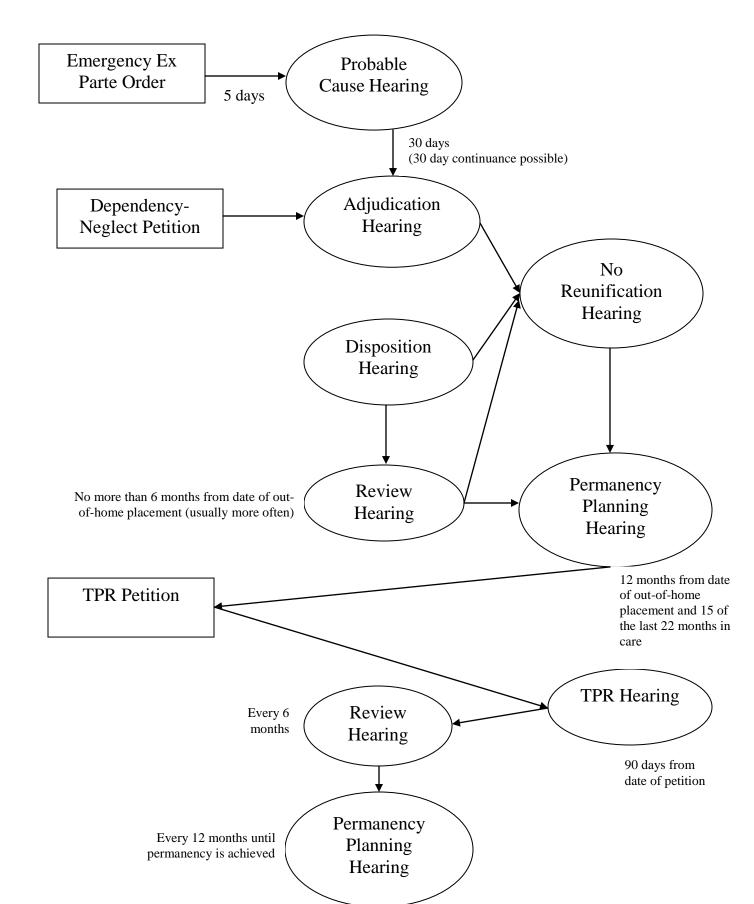

o be emailed or sent in other non-secure methods.

The following basic principles have guided development of this system:

- 1. DNet does not change **what** information a person may access, but only **how** it is accessed.
- 2. Privacy and confidentiality are paramount concerns. For this reason, most users have access only to the cases to which they are assigned.
- 3. Wherever possible, check boxes have been provided to speed data entry. However, text boxes are also available (and in some cases, required) so that court orders may be tailored to the needs of the individuals involved in specific cases.
- 4. Whoever "owns" the information is responsible for maintaining it.
  - 5. DNet is not the official court record, nor is it the official DHS record for information viewable from CHRIS.





### **Dependency-Neglect Hearing Flow Chart**



### Security

Protecting the privacy of individuals and honoring confidentiality are critically important. The security of any system is only as strong as its weakest link, so it is vital that EVERY user of DNet follow the security rules for DNet.

The DNet system does not change what information is available to users, it merely changes how that information is accessed. DNet is not the official court record. It is designed to make information accessible and easy to use for parties. All DNet users are required to sign an agreement prior to using the system.

Users must agree:

- Confidential information may be used only as permitted by applicable state and federal laws, including A.C.A. § 12-18-201-209 (Child Maltreatment: Offenses & Penalt