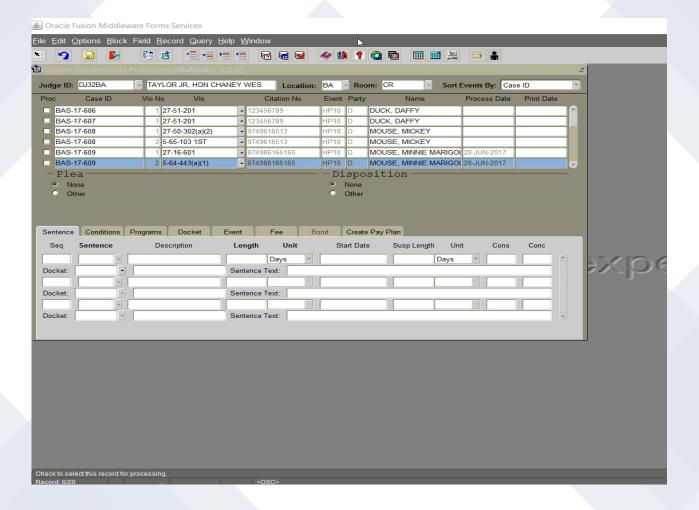

|                                               |           |
|                                 |                                   |                                               |           |
|                                 |                                   |                                               |           |
|                                 |                                   |                                               |           |
| Check to select this record for |                                   |                                               |           |
| Record: 1/?                     | <osc></osc>                       |                                               |           |

#### **PROCESSING CASES**





## PLEA & DISPOSITION

#2017ACAP



#### SENTENCES

#2017ACAP



## CONDITIONS



|                                               | eware Forms Services                |                             |                         |          |
|-----------------------------------------------|-------------------------------------|-----------------------------|-------------------------|----------|
| File Edit Options Bloc                        | k Field Record Query Help Window    |                             |                         |          |
|                                               |                                     | 🙀 🧇 📭 💡 🔘 🛅 🗮               |                         |          |
|                                               | tt Processing (NMAMAIN) (QUIZ)      |                             |