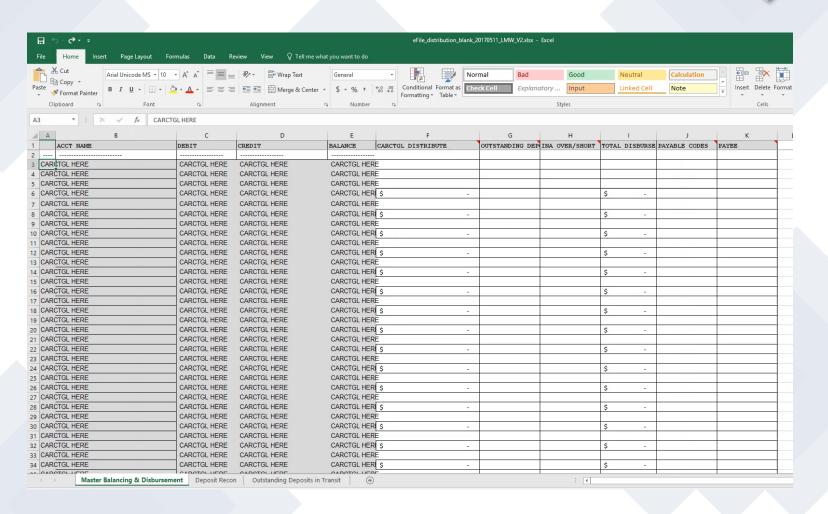

## PASTING & FORMATTING CARCTGL INTO EXCEL

# USING CONTEXTE DATA WITH EXCEL

- CARCTGL (Contexte General Ledger) data may be exported to Excel for troubleshooting/disbursement purposes.
- Excel allows for a compilation of accounting data to detect errors.
- An Excel spreadsheet template is available for your use contact <a href="mailto:acap.help@arcourts.gov">acap.help@arcourts.gov</a>.