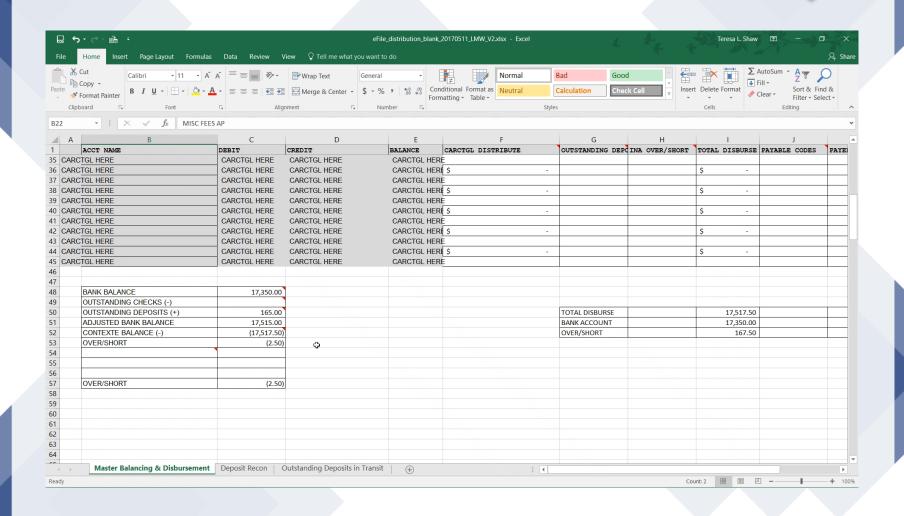

# WORKING WITH EXCEL FORMULAS

|               |                                                      |        |                     |                                       |                              |                                         |                        |                |                    | Name of the last | A 34       |
|---------------|------------------------------------------------------|--------|---------------------|---------------------------------------|------------------------------|-----------------------------------------|------------------------|----------------|--------------------|------------------|------------|
| ₽ <i>&gt;</i> | · <del>/ ·</del> · · · · · · · · · · · · · · · · · · |        |                     | e                                     | File_distribution_blan       | k_20170511_LMW_V2.xlsx - Excel          |                        |                | Teresa L. Shaw     | 困 -              | <b>o</b> > |
| File H        | Home Insert Page Layout Formulas                     | Data   | Review              | View 🗘 Tell me what you war           | nt to do                     |                                         |                        |                |                    |                  | ₽ Sh       |
| 🗎 🐰 Cı        | ut Calibri - 11 - A                                  | . = -  | ≡                   |                                       |                              | Normal Name                             | David Care             |                | _ 🙀 Σ              | AutoSum · A      |            |
| 9             | ODV 7                                                |        | _                   |                                       |                              | Normal                                  | Bad Goo                | , H            |                    | FIII *           |            |
| ste           | ormat Painter B I U - T                              | · = =  | = =   = 3           | ■ Merge & Center - \$ -               | % , Co                       | nditional Format as                     | <b>Calculation</b> Che | ck Cell _ Ins  | sert Delete Format | Clear * Sort & F |            |
| Clipbo        |                                                      | 15     | Ali                 | gnment 5                              | Number 5                     | Styl                                    | es                     |                | Cells              | Editing          | select *   |
|               |                                                      |        |                     | g                                     |                              |                                         |                        |                |                    | eaning .         |            |
| 3             | → : × ✓ fx =-COURT A                                 | ACCOUN | T PAYABLE           |                                       |                              |                                         |                        |                |                    |                  |            |
| 1 A           | В                                                    |        | С                   | D                                     | E                            | F                                       | G                      | н              | 1                  | J                |            |
| A             | CCT NAME                                             | DEBIT  |                     | CREDIT                                | BALANCE                      | CARCTGL DISTRIBUTE                      | OUTSTANDING DEP        | INA OVER/SHORT | TOTAL DISBURSE     | PAYABLE CODES    | PAYE       |
| _             |                                                      |        |                     |                                       |                              |                                         |                        |                |                    |                  |            |
| <b>⊕</b>      | #NAME?                                               |        | 170,575.01          |                                       |                              |                                         |                        |                |                    |                  |            |
| 17CI          | #NAME?                                               |        | 176,502.51          |                                       | )1 \$ 17,517.50              |                                         |                        |                |                    |                  |            |
| 17CI          | #NAME?                                               |        | 164,912.51          |                                       |                              |                                         |                        |                |                    |                  |            |
|               | ACT 282 PETN TO SEAL AP                              | \$     | 550.00              |                                       |                              | (75.00                                  | 0)                     |                | \$ 75.00           |                  |            |
|               | CT 282 PETN TO SEAL AR                               | \$     | 625.00              |                                       |                              |                                         |                        |                |                    |                  |            |
| _             | ACT 431 LAW SCHOOL AP                                | \$     | 11,910.00           |                                       |                              | \$ (1,580.00                            | 0)                     |                | \$ 1,580.00        |                  |            |
| _             | ACT 431 LAW SCHOOL AR                                | \$     | 13,515.00           |                                       |                              | 10.150.00                               |                        |                | 4 0 450 00         |                  |            |
|               | ICT 65 CRIME LAB AP                                  | \$     | 19,825.00           |                                       |                              | , , , , , , , , , , , , , , , , , , , , | ))                     |                | \$ 2,450.00        |                  |            |
|               | OJ PETITION TO SEAL AP                               | \$     | 22,500.00<br>550.00 |                                       |                              |                                         |                        |                | \$ (300.00)        |                  |            |
|               | OJ PETITION TO SEAL AP                               | \$     | 625.00              |                                       |                              | <u> </u>                                | ,                      |                | \$ (500.00)        |                  |            |
| _             | CERTIFIED COPY FEES AP                               | \$     | 10.00               |                                       | 00 \$ (5.00                  |                                         | 1                      |                | \$ (20.00)         |                  |            |
| _             | CERTIFIED COPY FEES AR                               | \$     | 15.00               |                                       | 00 \$ -                      | 20.00                                   | <u></u>                |                | \$ (20.00)         |                  |            |
| _             | NTY WRIT GARNISH/EXEC AP                             | \$     | 4,200.00            |                                       |                              | \$ (840.00                              | ))                     |                | \$ 840.00          |                  |            |
|               | NTY WRIT GARNISH/EXEC AR                             | \$     | 4,580.00            |                                       |                              |                                         | ,                      |                |                    |                  |            |
| 17CI C        | OPY FEES AP                                          | \$     | 0.01                | \$ 0.0                                | )1 \$ -                      | \$ 160.00                               | )                      |                | \$ (160.00)        |                  |            |
| 17CI C        | COPY FEES AR                                         | \$     | 0.01                | \$ 0.0                                | )1 \$ -                      |                                         |                        |                |                    |                  |            |
| 17CI C        | OURT TECHNOLOGY FEE AP                               | \$     | 11,650.00           | \$ 13,260.0                           | 00 \$ (1,610.00              | \$ (1,610.00                            | ))                     |                | \$ 1,610.00        |                  |            |
| _             | OURT TECHNOLOGY FEE AR                               | \$     | 13,260.00           |                                       |                              |                                         |                        |                |                    |                  |            |
| _             | MISC FEES AP                                         | \$     | 900.00              |                                       |                              | \$ 230.00                               | )                      |                | \$ (230.00)        |                  |            |
|               | MISC FEES AR                                         | \$     | 1,040.00            |                                       |                              |                                         |                        |                |                    |                  |            |
|               | EOPEN FILING FEES AP                                 | \$     | 13,350.00           |                                       |                              |                                         | ))                     |                | \$ 3,550.00        |                  |            |
|               | EOPEN FILING FEES AR                                 | \$     | 15,200.00           |                                       |                              |                                         |                        |                | ¢ (2.202.52)       |                  |            |
|               | UBPOENA FEES AP                                      | \$     | 17.50               |                                       | 00 \$ 2.50                   |                                         | 1                      |                | \$ (2,302.50)      |                  |            |
| _             | UBPOENA FEES AR<br>UMMONS ISSUED FEE AP              | \$     | 15.00<br>835.00     |                                       | 50 \$ (2.50<br>00 \$ (285.00 |                                         | N .                    |                | \$ 287.50          |                  |            |
| _             | UMMONS ISSUED FEE AP                                 | \$     | 1.120.00            |                                       |                              | · · · · · · · · · · · · · · · · · · ·   | 7                      |                | \$ 207.50          |                  |            |
| _             | RANSFER FEE AP                                       | \$     | 1,120.00            |                                       |                              |                                         | n                      |                | \$ 17.50           |                  |            |
|               | RANSFER FEE AR                                       | \$     | 150.00              |                                       |                              | (17.50                                  | 7                      |                | \$ 17.50           |                  |            |
| ( )           | Master Balancing & Disbursement                      | Depos  |                     |                                       |                              | (                                       | 1                      | <del> </del>   | +                  |                  |            |
|               | ,                                                    |        |                     | , , , , , , , , , , , , , , , , , , , | •                            |                                         |                        |                |                    |                  |            |

## UNDERSTANDING #20 DISBURSEMENT FROM CARCTGL

| <b>□</b> ₽   |                                 |                 | eFile                             | _distribution_blank_ | 20170511_LMW_V2.xlsx - Excel | 4                              | Michial A. Armstrong  | _ c          |
|--------------|---------------------------------|-----------------|-----------------------------------|----------------------|------------------------------|--------------------------------|-----------------------|--------------|
| File         | Home Insert Page Layout Formula | s Data Review   | View   ☐ Tell me what you want to | do                   |                              |                                |                       |              |
|              |                                 | butu nenew      | Ten me mat yea want to            | 40                   |                              |                                |                       |              |
| <b>*</b> & c | Calibri + II + A                | A = = 8 ×       | ₩ Wrap Text Accounting            | ng -                 | Normal E                     | Good                           | ∑ AutoSum             | · AT         |
| Paste        | Copy *                          | Δ - = = = = = = | ■ Merge & Center - \$ - %         |                      |                              |                                | rt Delete Format      | Sort & Fin   |
|              | Format Painter                  | <u> </u>        | ■ Merge & Center ▼ \$ 7/6         |                      | natting - Table -            | CHECK CEII                     | Ç Clear ▼             | Filter + Sel |
| Clipb        | oard 5 Font                     | □ Ali           | gnment 5 Nun                      | nber 5               | Styles                       |                                | Cells E               | diting       |
| 16           | • : × ✓ fx                      |                 |                                   |                      |                              |                                |                       |              |
| Α            | В                               | С               | D                                 | E                    | F                            | G H                            |                       | J            |
|              | ACCT NAME                       | DEBIT           | CREDIT                            | BALANCE              | CARCTGL DISTRIBUTE           | OUTSTANDING DEPCINA OVER/SHORT | TOTAL DISBURSE PAYABI | E CODES      |
| 2            |                                 |                 |                                   |                      |                              |                                |                       |              |
| 17CI         | COURT ACCOUNT PAYABLE           | \$ 170,575.01   | \$ 170,575.01                     | \$ -                 |                              |                                |                       |              |
| 17CI         | COURTS CHECKING ACCOUNT         | \$ 176,502.51   | \$ 158,985.01                     | \$ 17,517.50         |                              |                                |                       |              |
| 17CI         | PAYMENT CLEARING                | \$ 164,912.51   | \$ 164,912.51                     | \$ -                 |                              |                                |                       |              |
| 17CI         | ACT 282 PETN TO SEAL AP         | \$ 550.00       | \$ 625.00                         | \$ (75.00)           | \$ (50.00)                   |                                | \$ 50.00              |              |
| 7 17CI       | ACT 282 PETN TO SEAL AR         | \$ 625.00       | \$ 600.00                         | \$ 25.00             |                              |                                |                       |              |
| 3 17CI       | ACT 431 LAW SCHOOL AP           | \$ 11,910.00    | \$ 13,515.00                      | \$ (1,605.00)        | \$ (1,380.00)                |                                | \$ 1,380.00           |              |
| 17CI         | ACT 431 LAW SCHOOL AR           | \$ 13,515.00    | \$ 13,290.00                      | \$ 225.00            |                              |                                |                       |              |
| 0 17CI       | ACT 65 CRIME LAB AP             | \$ 19,825.00    | \$ 22,500.00                      | \$ (2,675.00)        | \$ (2,300.00)                |                                | \$ 2,300.00           |              |
| 1 17CI       | ACT 65 CRIME LAB AR             | \$ 22,500.00    | \$ 22,125.00                      | \$ 375.00            |                              |                                |                       |              |
| 2 17CI       | AOJ PETITION TO SEAL AP         | \$ 550.00       | \$ 625.00                         | \$ (75.00)           | \$ (50.00)                   |                                | \$ 50.00              |              |
| 3 17CI       | AOJ PETITION TO SEAL AR         | \$ 625.00       | \$ 600.00                         | \$ 25.00             |                              |                                |                       |              |
| 4 17CI       | CERTIFIED COPY FEES AP          | \$ 10.00        | \$ 15.00                          | \$ (5.00)            | \$ (5.00)                    |                                | \$ 5.00               |              |
| 5 17CI       | CERTIFIED COPY FEES AR          | \$ 15.00        | \$ 15.00                          | \$ -                 |                              |                                |                       |              |
| 6 17CI       | CNTY WRIT GARNISH/EXEC AP       | \$ 4,200.00     | 5,040.00                          | \$ (840.00)          | \$ (680.00)                  |                                | \$ 680.00             |              |
| 7 17CI       | CNTY WRIT GARNISH/EXEC AR       | \$ 4,580.00     | \$ 4,420.00                       | \$ 160.00            |                              |                                |                       |              |
| 8 17CI       | COPY FEES AP                    | \$ 0.01         | \$ 0.01                           | \$ -                 | \$ -                         |                                | \$ -                  |              |
| 9 17CI       | COPY FEES AR                    | \$ 0.01         | \$ 0.01                           | \$ -                 |                              |                                |                       |              |
| 0 17CI       | COURT TECHNOLOGY FEE AP         | \$ 11,650.00    | \$ 13,260.00                      | \$ (1,610.00)        | \$ (1,380.00)                |                                | \$ 1,380.00           |              |
| 1 17CI       | COURT TECHNOLOGY FEE AR         | \$ 13,260.00    | \$ 13,030.00                      | \$ 230.00            |                              |                                |                       |              |
| 2 17CI       | MISC FEES AP                    | \$ 900.00       |                                   | \$ -                 | s -                          |                                | \$ -                  |              |
|              | MISC FEES AR                    | \$ 1,040.00     |                                   |                      |                              |                                |                       |              |
| 4 17CI       | REOPEN FILING FEES AP           | \$ 13,350.00    | \$ 16,900.00                      | \$ (3,550.00)        | \$ (1,250.00)                |                                | \$ 1,250.00           |              |
|              | REOPEN FILING FEES AR           | \$ 15,200.00    |                                   |                      |                              |                                |                       |              |
|              | SUBPOENA FEES AP                | \$ 17.50        | 1 1                               | -                    |                              |                                | \$ -                  |              |
|              | SUBPOENA FEES AR                | \$ 15.00        |                                   |                      |                              |                                |                       |              |
|              | SUMMONS ISSUED FEE AP           | \$ 835.00       |                                   |                      | , ,                          |                                | \$ 252.50             |              |
| 9 17CI       | SUMMONS ISSUED FEE AR           | \$ 1,120.00     |                                   |                      |                              |                                |                       |              |
| ← →          | Master Balancing & Disbursement | D 1             | Outstanding Deposits in Transit   | (+)                  | 1                            |                                |                       |              |

|              | · · · · · · · · · · · · · · · · · · ·            |                                |                                  |              | _20170511_LMW_V2.xlsx - Excel |                   |                | Teresa L. Shaw   | 困 - (               |                  |
|--------------|--------------------------------------------------|--------------------------------|----------------------------------|--------------|-------------------------------|-------------------|----------------|------------------|---------------------|------------------|
| le           | Home Insert Page Layout Formulas                 | Data Review                    | View   ☐ Tell me what you want t | o do         |                               |                   |                | 100              |                     | β <sub>+</sub> s |
| × %          |                                                  | A = =                          | ₩ Wrap Text Account              | ing +        | Normal                        | Bad Good          | · -            | Σ                | AutoSum - A         | 0                |
| 6            | Copy -                                           |                                | ■ Merge & Center - \$ - %        |              |                               | Calculation Check |                | rt Delete Format | Sort & Fir          | ind &            |
| 1            | Format Painter                                   | . = = =   5= 2                 | Merge & Center * \$ * 76         | .00 →.0 For  | matting * Table *             | Calculation       |                |                  | Clear + Filter + Se |                  |
| Clipk        | poard 5 Font                                     | r₃ Al                          | lignment 🕟 Nu                    | mber 🕟       | Style                         | s                 |                | Cells            | Editing             |                  |
|              | → : × ✓ fx =SUM(E6:E                             | 7)                             |                                  |              |                               |                   |                |                  |                     |                  |
|              |                                                  |                                |                                  |              |                               |                   |                |                  |                     |                  |
| Α            |                                                  | С                              | D                                | E            | F                             | G                 | Н              | ı                | J                   |                  |
|              | ACCT NAME                                        | DEBIT                          | CREDIT                           | BALANCE      | CARCTGL DISTRIBUTE            | OUTSTANDING DEPO  | INA OVER/SHORT | TOTAL DISBURSE   | PAYABLE CODES       | PAY              |
| 4701         | COURT A COOLINE DAVABLE                          | A 470 575 O                    | 4. A 470 575 04                  | Φ.           |                               |                   |                |                  |                     | _                |
| 17CI<br>17CI | COURT ACCOUNT PAYABLE COURTS CHECKING ACCOUNT    | \$ 170,575.0°<br>\$ 176,502.5° |                                  |              |                               |                   |                |                  |                     | _                |
| 17CI         | PAYMENT CLEARING                                 | \$ 164,912.5                   | · ·                              |              |                               |                   |                |                  |                     | _                |
| 17CI         | ACT 282 PETN TO SEAL AP                          | \$ 550.00                      |                                  |              | (50.00                        | N .               |                | \$ 50.00         |                     | _                |
| 17CI         |                                                  | \$ 625.00                      |                                  |              | ,                             | 7/1               |                | 3 30.00          |                     |                  |
|              | ACT 282 PETN TO SEAL AR<br>ACT 431 LAW SCHOOL AP |                                |                                  |              |                               | 0                 |                | \$ 1,380,00      |                     | _                |
| 17CI<br>17CI |                                                  | \$ 11,910.00<br>\$ 13,515.00   |                                  |              | , ,                           | ")                |                | \$ 1,380.00      |                     | _                |
| 17CI         | ACT 431 LAW SCHOOL AR ACT 65 CRIME LAB AP        | \$ 19,825.00                   |                                  |              |                               | N                 |                | \$ 2,300.00      |                     | _                |
| 17CI         | ACT 65 CRIME LAB AR                              | \$ 22.500.00                   |                                  |              | , ,                           | ")                |                | \$ 2,300.00      |                     | -                |
| 17CI         | AOJ PETITION TO SEAL AP                          | \$ 550.00                      |                                  |              |                               | n e               |                | \$ 50.00         |                     |                  |
| 17CI         | AOJ PETITION TO SEAL AR                          | \$ 625.00                      |                                  |              | ,                             | "                 |                | 3 30.00          |                     |                  |
| 17CI         | CERTIFIED COPY FEES AP                           | \$ 10.00                       |                                  |              |                               | ))                |                | \$ 5.00          |                     |                  |
| 17CI         | CERTIFIED COPY FEES AR                           | \$ 15.00                       |                                  |              | / (2.00                       | ,                 |                |                  |                     | _                |
| 17CI         | CNTY WRIT GARNISH/EXEC AP                        | \$ 4,200.00                    |                                  |              | \$ (680.00                    | ))                |                | \$ 680.00        |                     | $\top$           |
| 17CI         | CNTY WRIT GARNISH/EXEC AR                        | \$ 4,580.00                    |                                  |              |                               | ,                 |                | ,                |                     |                  |
| 17CI         | COPY FEES AP                                     | \$ 0.0                         | 1 \$ 0.01                        | \$ -         | \$ -                          |                   |                | \$ -             |                     |                  |
| 17CI         | COPY FEES AR                                     | \$ 0.0                         | 1 \$ 0.01                        | \$ -         |                               |                   |                |                  |                     |                  |
| 17CI         | COURT TECHNOLOGY FEE AP                          | \$ 11,650.00                   | 0 \$ 13,260.00                   | \$ (1,610.00 | \$ (1,380.00                  | ))                |                | \$ 1,380.00      |                     |                  |
| 17CI         | COURT TECHNOLOGY FEE AR                          | \$ 13,260.00                   | 0 \$ 13,030.00                   | \$ 230.00    |                               |                   |                |                  |                     |                  |
| 17CI         | MISC FEES AP                                     | \$ 900.00                      | 0 \$ 900.00                      | - \$         | \$ -                          |                   |                | \$ -             |                     |                  |
| 17CI         | MISC FEES AR                                     | \$ 1,040.00                    | 0 \$ 1,040.00                    |              |                               |                   |                |                  |                     |                  |
| 17CI         | REOPEN FILING FEES AP                            | \$ 13,350.00                   |                                  |              |                               | ))                |                | \$ 1,250.00      |                     |                  |
| 17CI         | REOPEN FILING FEES AR                            | \$ 15,200.00                   |                                  |              |                               |                   |                |                  |                     |                  |
| 17CI         | SUBPOENA FEES AP                                 | \$ 17.50                       |                                  |              |                               |                   |                | \$ -             |                     |                  |
| 17CI         | SUBPOENA FEES AR                                 | \$ 15.00                       |                                  |              | ·                             |                   |                |                  |                     |                  |
| 17CI         | SUMMONS ISSUED FEE AP                            | \$ 835.00                      |                                  |              |                               | 0)                |                | \$ 252.50        |                     |                  |
| 17CI         | SUMMONS ISSUED FEE AR                            | \$ 1,120.00                    | ,                                |              |                               |                   |                |                  |                     | _                |
| 17CI         | TRANSFER FEE AP                                  | \$ 100.00                      |                                  |              | \$ (50.00                     | ))                |                | \$ 50.00         |                     | -                |
| 17CI         | TRANSFER FEE AR                                  | \$ 150.00                      |                                  |              |                               |                   |                |                  |                     |                  |
| -            | Master Balancing & Disbursement                  | Deposit Recon                  | Outstanding Deposits in Transit  |              | 4                             |                   |                |                  |                     |                  |