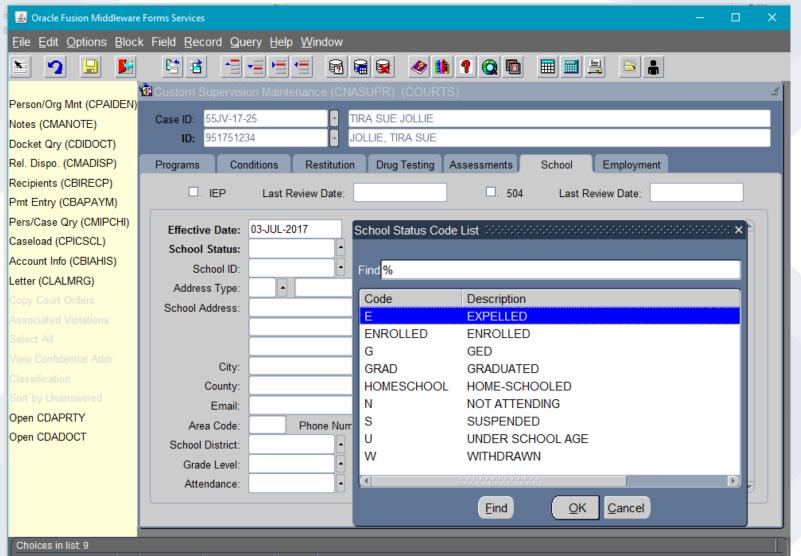

#### CNASUPR - SCHOOL INFO

#### **IMPORTANT CHANGES**

- Interpreter (CDAPRTY)
- Self-Represented (CDAPRTY)
- School Status (CNASUPR)
  - Add school name and the juvenile's status
  - Need TAs to update clerk's access
- Related Case (CDARELC)