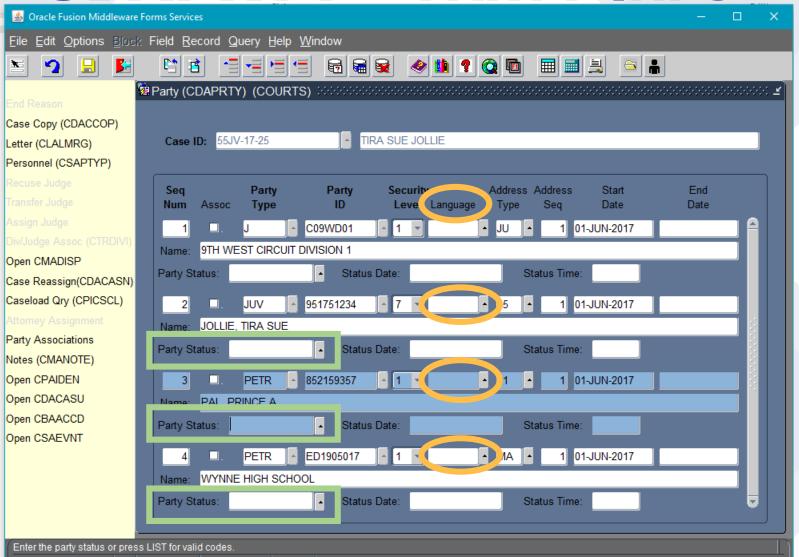

## CDAPRTY - PARTY INFO

#### **IMPORTANT CHANGES**

- Interpreter (CDAPRTY)
- Self-Represented (CDAPRTY)
- School Status (CNASUPR)
  - Add school name and the juvenile's status
  - Need TAs to update clerk's access
- Related Case (CDARELC)