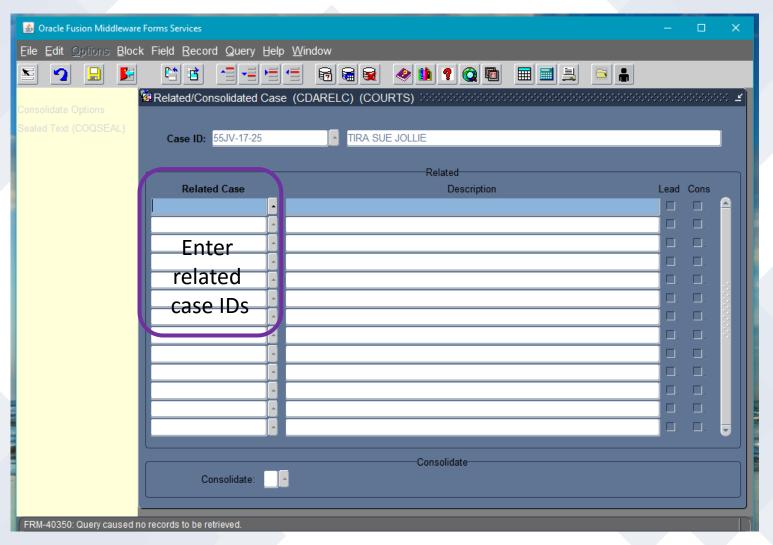

# CDARELC - CASE INFO

#### **IMPORTANT CHANGES**

- Interpreter (CDAPRTY)
- Self-Represented (CDAPRTY)
- School Status (CNASUPR)
  - Add school name and the juvenile's status
  - Need TAs to update clerk's access
- Related Case (CDARELC)