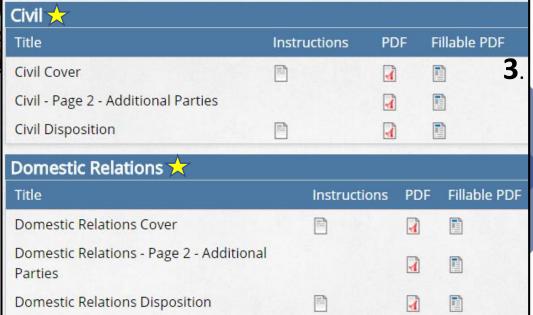

## CIVIL DISPOSITION CODES

#2017ACAP

CIVIL: Manner of Disposition (MD) Codes:

| OLD Codes-<br>DO NOT USE Codes |      | Description                        | When to Use                                                                                                             |  |  |
|--------------------------------|------|------------------------------------|-------------------------------------------------------------------------------------------------------------------------|--|--|
| MDCJ                           | MDCO | MOD-CONSOLIDATED                   | When the case is ordered consolidated into another case.                                                                |  |  |
| MDDF                           | MDTR | MOD -TRANSFER                      | Transfer of Case to Another<br>Court                                                                                    |  |  |
| MDDJ<br>MDDN                   | MDJD | MOD-JUDGMENT                       | Judgment or Decree or Order                                                                                             |  |  |
| MDDW                           | MDDM | MOD-DISMISSED                      | Case is Dismissed                                                                                                       |  |  |
| MDOJ                           | MDAR | MOD-REMOVED TO<br>ARBITRATION      | Notice filed in a case to move to arbitration                                                                           |  |  |
| MDPD<br>MDPG                   | MDRB | MOD-REMOVED TO<br>BANKRUPTCY COURT | Notice filed in a case to move to<br>bankruptcy court                                                                   |  |  |
| MDSJ MDRF                      |      | MOD-REMOVED TO OTHER FEDERAL COURT | Notice filed in a case to move to<br>any other federal court                                                            |  |  |
| MDTJ                           | MSIA | INACTIVE                           | EXAMPLE:  MDRB (if the case is closed as to all parties);  MDRF (if the case is closed as to all parties);  MSIA;  MDAR |  |  |

# CIVIL DISPOSITION CONTEXTE CHEAT SHEET

#2017ACAP

DISPOSITION SHEET STATE OF ARKANSAS CIRCUIT COURT: CIVIL

| The civil reporting form and the information contained herein shall not be admissible as evidence in any court proceeding or replace or supplement the filling and service of pleadings, orders, or other papers as required by law or Supreme Court Rule. This form is required pursuant to Administrative Order Number 8. Instructions are located at the end of the form. |                                         |          |           |      |           |           |  |  |
|------------------------------------------------------------------------------------------------------------------------------------------------------------------------------------------------------------------------------------------------------------------------------------------------------------------------------------------------------------------------------|-----------------------------------------|----------|-----------|------|-----------|-----------|--|--|
| 1 Case ID:                                                                                                                                                                                                                                                                                                                                                                   | _                                       |          |           |      |           |           |  |  |
|                                                                                                                                                                                                                                                                                                                                                                              | ,                                       | V        |           |      |           |           |  |  |
| 1 Trial Type: 🗆 (J) Jury Trial 🗀 (B) Ber                                                                                                                                                                                                                                                                                                                                     | nch Trial                               | □ (N) N  | Non-Trial |      |           |           |  |  |
| 2 Was an interpreter used for this case?                                                                                                                                                                                                                                                                                                                                     | Yes 🗆 N                                 | lo       |           |      |           |           |  |  |
| For whom?                                                                                                                                                                                                                                                                                                                                                                    |                                         | _        |           |      |           |           |  |  |
| Language:   Spanish                                                                                                                                                                                                                                                                                                                                                          | ∃ Sign Langu                            | age      | □ Other:  |      |           |           |  |  |
| Was any party self-represented for any                                                                                                                                                                                                                                                                                                                                       | portion of th                           | ne case? | □ Yes     | □ No |           |           |  |  |
| If so, who?                                                                                                                                                                                                                                                                                                                                                                  |                                         | _        |           |      |           |           |  |  |
| Disposition Date:                                                                                                                                                                                                                                                                                                                                                            |                                         |          |           |      |           |           |  |  |
| 4 Manner of Disposition (Choose one)                                                                                                                                                                                                                                                                                                                                         |                                         |          |           |      |           |           |  |  |
| □ (MDCO) Consolidated into case ID:                                                                                                                                                                                                                                                                                                                                          |                                         |          | _         |      |           |           |  |  |
| □ (MDDM) Dismissed                                                                                                                                                                                                                                                                                                                                                           |                                         |          |           |      |           |           |  |  |
| □ (MDJD) Judgment                                                                                                                                                                                                                                                                                                                                                            |                                         |          |           |      |           |           |  |  |
| □ (MDAR) Removed to arbitration                                                                                                                                                                                                                                                                                                                                              |                                         |          |           |      |           |           |  |  |
| ☐ (MDRB) Removed to bankruptcy court                                                                                                                                                                                                                                                                                                                                         |                                         |          |           |      |           |           |  |  |
| □ (MDRF) Removed to other federal cour                                                                                                                                                                                                                                                                                                                                       | □ (MDRF) Removed to other federal court |          |           |      |           |           |  |  |
| □ (MDTR) Transferred to another circuit                                                                                                                                                                                                                                                                                                                                      | court                                   |          |           |      |           |           |  |  |
| 5 Was a money judgment entered?                                                                                                                                                                                                                                                                                                                                              | □ Yes - Amo                             | unt:     |           |      | □ Joint 8 | & Several |  |  |
| ı                                                                                                                                                                                                                                                                                                                                                                            | □ No                                    |          |           |      |           |           |  |  |
| 5 Judgment for Amoun                                                                                                                                                                                                                                                                                                                                                         | t                                       | Judgment | t against |      |           | Amount    |  |  |
|                                                                                                                                                                                                                                                                                                                                                                              |                                         |          |           |      |           |           |  |  |
|                                                                                                                                                                                                                                                                                                                                                                              |                                         |          |           |      |           |           |  |  |
|                                                                                                                                                                                                                                                                                                                                                                              |                                         |          |           |      |           |           |  |  |

DISPOSITION SHEET STATE OF ARKANSAS CIRCUIT COURT: CIVIL

| OLD Codes-<br>DO NOT USE | NEW<br>Codes | <u>Description</u>                 | When to Use                                                    |
|--------------------------|--------------|------------------------------------|----------------------------------------------------------------|
| MDDG                     | MDCO         | MOD-CONSOLIDATED                   | When the case is ordered consolidated into another case.       |
| MDOD                     | MDTR         | MOD -TRANSFER                      | Transfer of Case to Another<br>Court                           |
| MDOJ                     | MDJD         | MOD-JUDGMENT                       | Judgment OR Decree OR Order                                    |
| MDDN                     | MDDM         | MOD-DISMISSED                      | Case is Dismissed                                              |
| MDDW                     | MDRB         | MOD-REMOVED TO<br>BANKRUPTCY COURT | INACTIVE                                                       |
|                          | MSIA         | INACTIVE                           | EXAMPLE: MDRB (if the case is closed as to all parties); MSIA; |

#### CIRCUIT COURT: DOMESTIC RELATIONS

The domestic relations reporting form and the information contained herein shall not be admissible as evidence in any other court proceeding or replace or supplement the filing and service of pleadings, orders, or other papers as required by law of Supreme Court Rule. This form is required pursuant to Administrative Order Number 8. Instructions are located on the back of the form.

| 1 Case ID:                                                                                                      | 1 V                                                                    |
|-----------------------------------------------------------------------------------------------------------------|------------------------------------------------------------------------|
| 1 Trial Type: □ (B) Bench Trial □ (N) Non-Tria                                                                  | ıl                                                                     |
| 3 Disposition Date:                                                                                             | _                                                                      |
| 2 Was an interpreter used for this case? $\ \square$ Yes                                                        | □ No                                                                   |
| For whom?                                                                                                       | _                                                                      |
| Language: □ Spanish □ Sign Languag                                                                              | e □ Other:                                                             |
| Was any party self-represented for any portion                                                                  | n of the case? 🗆 Yes 🗆 No                                              |
| If so, who?                                                                                                     | _                                                                      |
| 3 Manner of Disposition (Choose one)                                                                            |                                                                        |
| <ul> <li>□ (MDCO) Consolidated into docket #:</li> <li>□ (MDDM) Dismissed</li> <li>□ (MDJD) Judgment</li> </ul> | □ (MDRB) Removed to Bankruptcy □ (MDTR) Transferred to another circuit |
| 4 If this case resulted in an annulment or divorce                                                              | (DCINF):                                                               |
| Date of marriage:                                                                                               |                                                                        |
| Number of affected children:                                                                                    |                                                                        |
| Was the divorce/annulment contested?                                                                            | □ Yes □ No                                                             |
| Grounds for divorce:                                                                                            | , , , , , , , , , , , , , , , , , , , ,                                |
| Alimony granted? □ Yes □ No                                                                                     |                                                                        |
| 5 If this case involved custody or support (CSINF Primary custody was placed with:                              | <u> </u>                                                               |
| Child support ordered: □ New Person ordered to pay child support:                                               | □ Modified □ Terminated □ N/A                                          |
| Was there an order of protection in this case If yes, person(s) protected under the or                          | e? 🗆 Yes 🗆 No<br>der:                                                  |
| Also file the completed Confidential Inform                                                                     | first name last name                                                   |