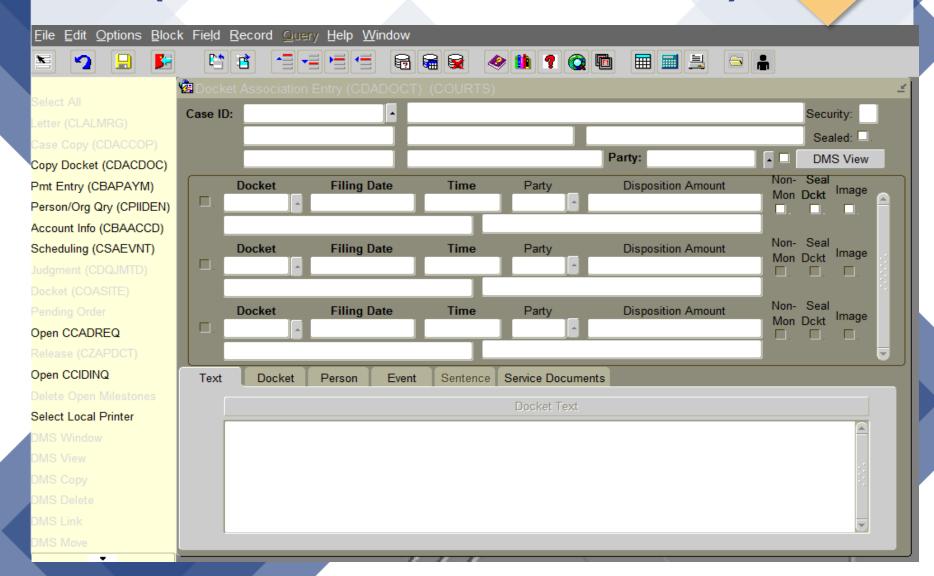

# CDADOCT (DOCKET ASSOCIATION ENTRY)

#### **Contexte Cover Sheet Forms and Fields**

|   | Form Name | Tab/Field      | <u>OR</u> | Form<br>Name | Tab/Field | Notes                                                                                                                                                                                                               |
|---|-----------|----------------|-----------|--------------|-----------|---------------------------------------------------------------------------------------------------------------------------------------------------------------------------------------------------------------------|
| _ | CMAINIT   | Top Block      |           |              |           | Case ID Field.                                                                                                                                                                                                      |
| 1 | CMAINIT   | Top Block      |           |              |           | Enter Trial Type here.                                                                                                                                                                                              |
| 2 | CDAPRTY   | Language Field |           |              |           | The Language for the party should have been entered. I not, enter on CDAPRTY now.                                                                                                                                   |
| 3 | CMAINIT   | Party Tab      |           | CDAPRTY      |           | The party status will be displayed if already entered. If not already entered, enter now.                                                                                                                           |
| 4 | CDADOCT   | Second Block   |           |              |           | Your disposition date will be the date that the order was filed, also you will select the appropriate MD code and apply the filed date to that code.  A judgment code will need to be entered before the next step. |
| 5 | CDQJMTD   | Second Block   |           |              |           | This form is accessed from<br>the judgment code entered<br>earlier. Enter in the<br>judgement amount, party fo<br>and against.                                                                                      |
|   | CDQJMTD   | Third Block    |           |              |           | Enter in who the judgement is for.                                                                                                                                                                                  |
|   | CDQJMTD   | Forth Block    |           |              |           | Enter in who the judgement is against.                                                                                                                                                                              |

DISPOSITION SHEET
STATE OF ARKANSAS
CIRCUIT COURT: DOMESTIC RELATIONS

**Contexte Cover Sheet Forms and Fields** 

|   | Form Name | Tab/Field      | <u>OR</u> | <u>Form</u> | Tab/Field | Notes                         |
|---|-----------|----------------|-----------|-------------|-----------|-------------------------------|
| _ | Channut   | T 011          |           | <u>Name</u> |           | C 10 5'-14                    |
| 1 | CMAINIT   | Top Block      |           |             |           | Case ID Field                 |
|   | CMAINIT   | Top Block      |           |             |           | Enter Trial Type here         |
|   | CMAINIT   | Top Block      |           |             |           | Case Description Field        |
| 2 | CDAPRTY   | Language Field |           |             |           | The Language for the party    |
|   |           |                |           |             |           | should have been entered. If  |
|   |           |                |           |             |           | not, enter on CDAPRTY now     |
|   | CDAPRTY   | Party Status   |           |             |           | The party status will be      |
|   |           |                |           |             |           | displayed if already entered. |
|   |           |                |           |             |           | If not already entered, enter |
|   |           |                |           |             |           | now.                          |
| 3 | CDADOCT   | Second Block   |           |             |           | Disposition date is the date  |
|   |           |                |           |             |           | the order is filed with the   |
|   |           |                |           |             |           | Clerk.                        |
|   | CDADOCT   | Second Block   |           |             |           | Enter the appropriate MD      |
|   |           |                |           |             |           | code. The disposition date    |
|   |           |                |           |             |           | will be the date that the     |
|   |           |                |           |             |           | order was filed and the       |
|   |           |                |           |             |           | appropriate MD code           |
|   |           |                |           |             |           | entered.                      |
| 4 | CDADOCT   | Second Block   |           |             |           | Enter the DCINF docket code,  |
|   |           |                |           |             |           | save, then go to COASITE in   |
|   |           |                |           |             |           | the navigation frame.         |
| 5 | CDADOCT   | Second Block   |           |             |           | Enter CSINF                   |
|   |           |                |           |             |           | Choose COASITE in the         |
|   |           |                |           |             |           | navigation frame and enter in |
|   |           |                |           |             |           | custody information           |
|   |           |                |           |             |           | NOTE: PLINF docket code is    |
|   |           |                |           |             |           | being ended and will no       |
|   |           |                |           |             |           | longer be available           |