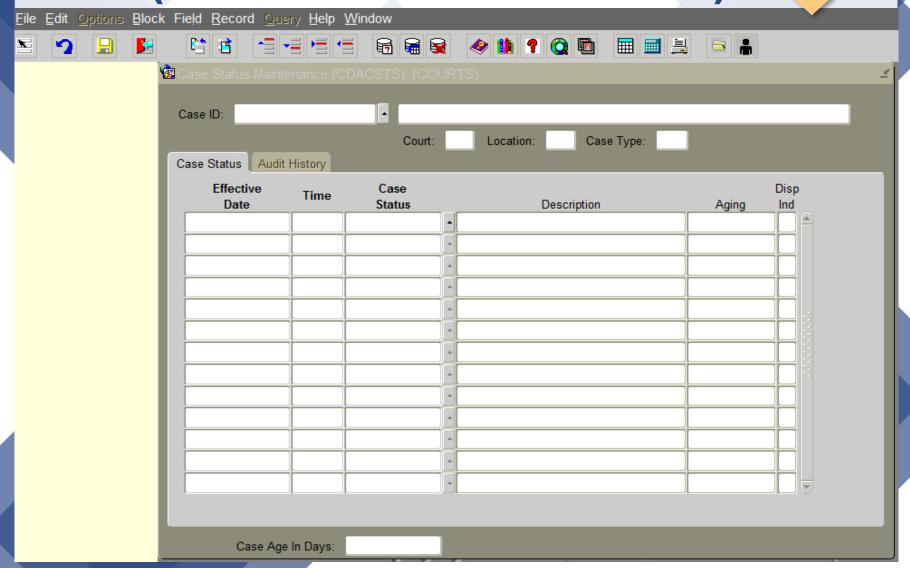

# CDACSTS

#2017ACAP

### CASE STATUS RULES

CDADOCT- Applying case status via docket code

CDACSTS- Manual entry of case status