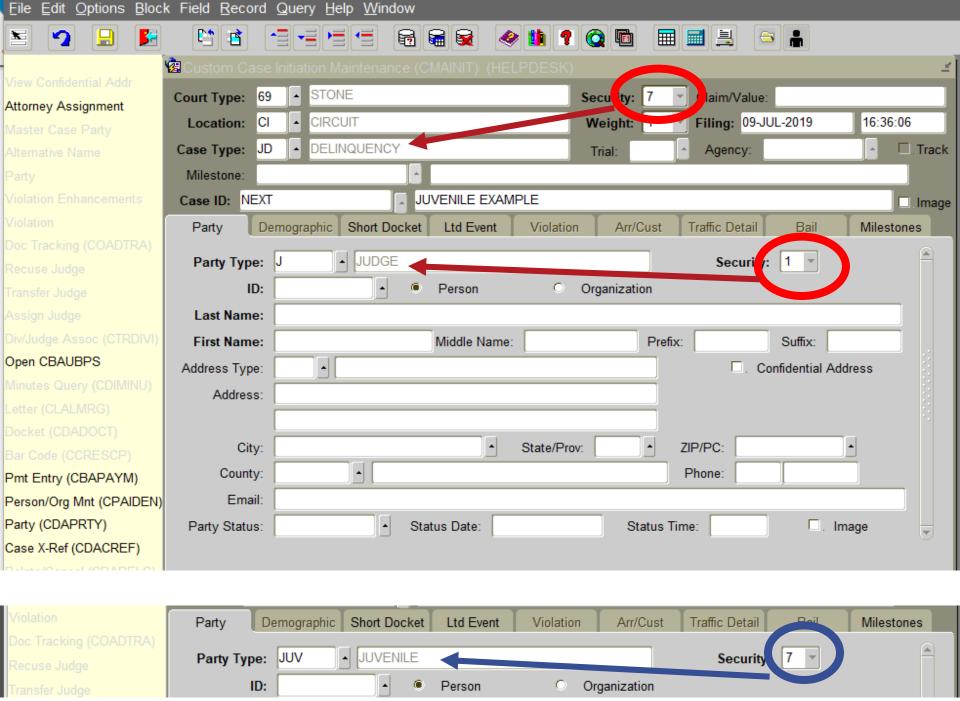

#### **Now it's the Clerk's Turn...**

- Juvenile Delinquency Cases
  - Coversheet is filed
  - Case is created
  - Case Security is level 7
    - Only those users with security access can maintain or view the cases.

#### **Now it's the Clerk's Turn...**

- Juvenile Delinquency Cases
  - Case Parties and Demographics
  - Party Security determined by Party Type

Case Security by Staff Role

Juvenile Clerk Level 7

Juvenile Intake Level 8

Juvenile Probation Level 7

Juvenile
Judge
Level 7