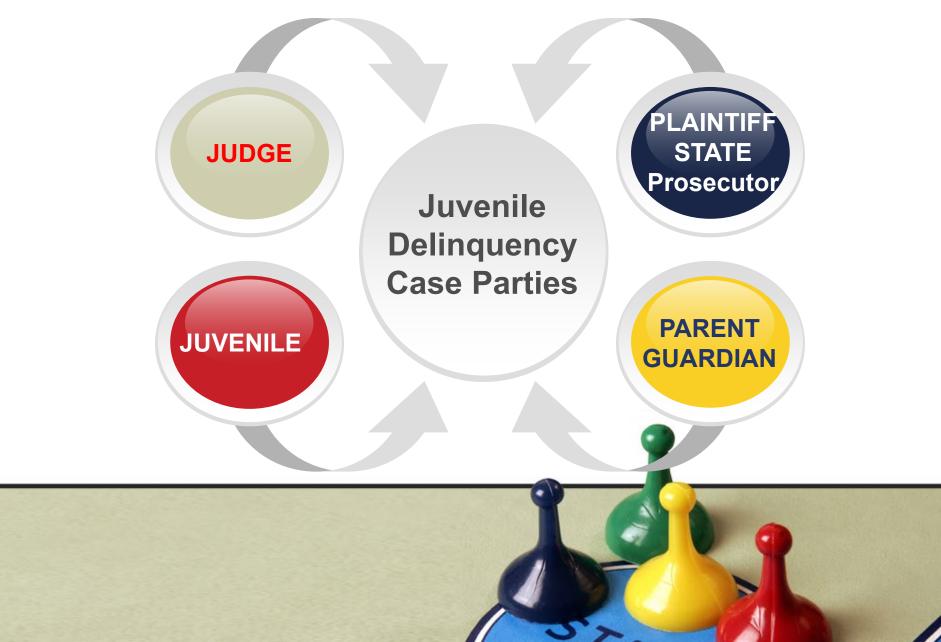

ssment
- Diversion Tool
- Done at Intake

- SubstanceAbuseAssessment
- Self-reported
- < 5 minutes

- Mental HealthAssessment
- •12-17 yr/old
- •10-15 minutes

- Structured
  Assessment
  of Violence
  Risk in Youth
- Delinquency Assessment

#### **Now it's the Clerk's Turn...**

- Juvenile Delinquency Cases
  - Coversheet is filed
  - Case is created
  - Case Security is level 7
    - Only those users with security access can maintain or view the cases.



#### **Now it's the Clerk's Turn...**

- Juvenile Delinquency Cases
  - Case Parties and Demographics
  - Party Security determined by Party Type



Case Security by Staff Role

Juvenile Clerk Level 7

Juvenile Intake Level 8

Juvenile Probation Level 7

Juvenile
Judge
Level 7



#### How do I know which Parties should be on the Case?



#### **Docket Codes; Required or Not?**



### COVER SHEET STATE OF ARKANSAS CIRCUIT COURT: JUVENILE DELINQUENCY/EJJ

This delinquency/EJJ cover sheet is required by Supreme Court Administrative Order 8 to be completed and filled for every juvenile. The data contained herein shall not be admissible as evidence in any court proceeding or replace or supplement the filing and service of pleadings, orders, or other papers as required by law or Supreme Court rule. Instructions are located at <a href="https://www.courts.arkansas.gov">www.courts.arkansas.gov</a>.

| County: CMAINIT-TOP BLK District: |                           | District:                           | Filing Date: CMAINIT-TOP BLK      |                       |               |  |  |
|-----------------------------------|-----------