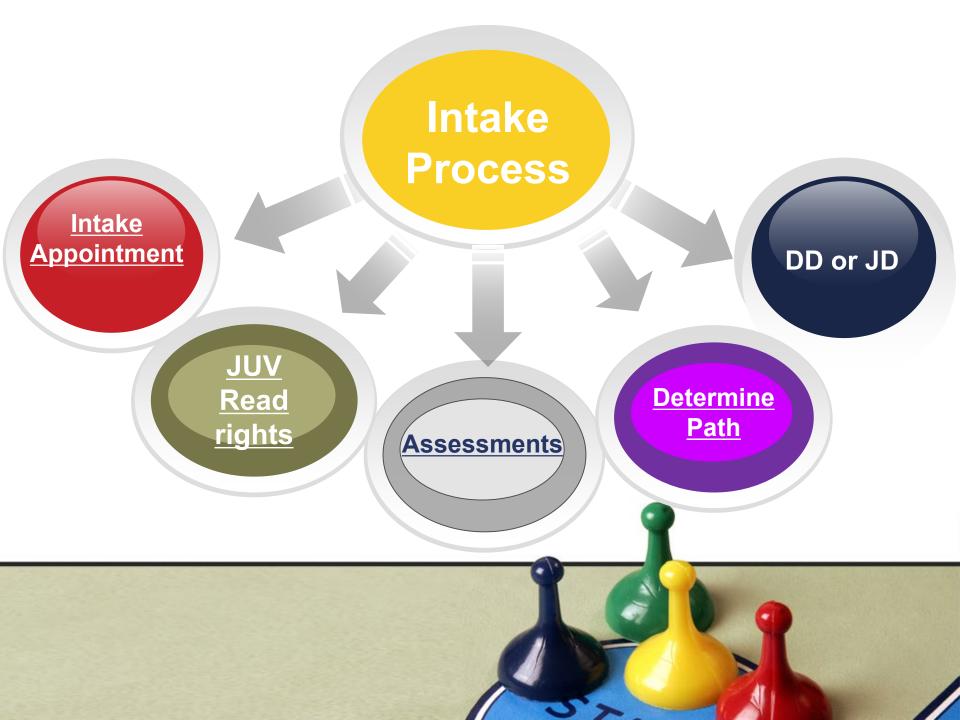

#### **Now it's the Clerk's Turn...**

- Juvenile Delinquency Cases
  - Coversheet is filed
  - Case is created
  - Case Security is level 7
    - Only those users with security access can maintain or view the cases.

#### **Now it's the Clerk's Turn...**

- Juvenile Delinquency Cases
  - Case Parties and Demographics
  - Party Security determined by Party Type

Case Security by Staff Role

Juvenile Clerk Level 7

Juvenile Intake Level 8