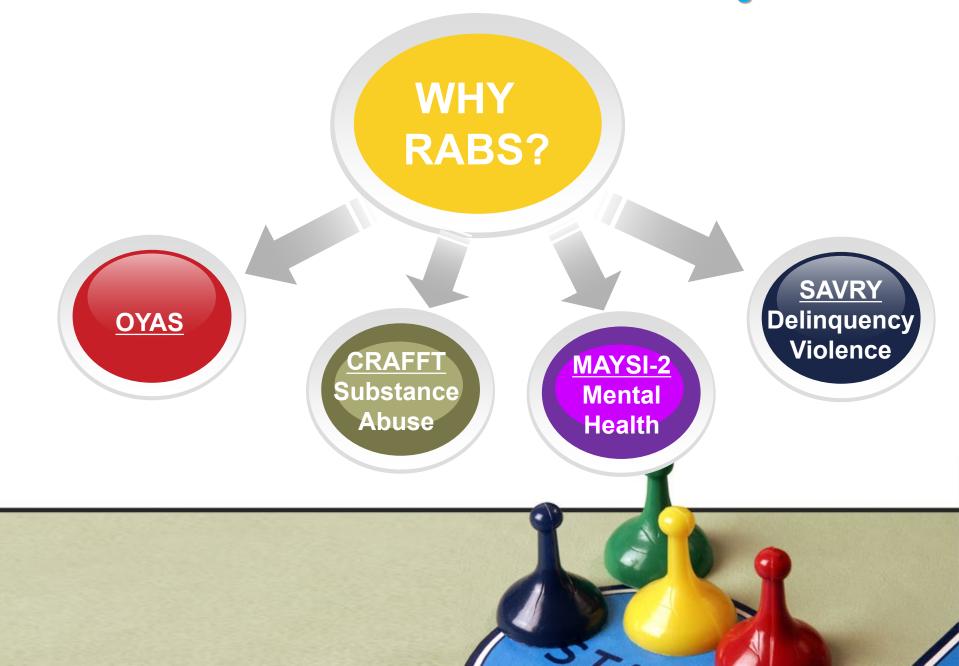

#### Risk Assessment and Behavioral Health Screening-"RABS"

# RABS: Consists of screening tools and Risk Assessment

CRAFFT

MAYSI-2

SAVRY

- Ohio YouthAssessment
- Diversion Tool
- Done at Intake

- SubstanceAbuseAssessment
- Self-reported
- < 5 minutes

- Mental HealthAssessment
- •12-17 yr/old
- •10-15 minutes

- Structured
  Assessment
  of Violence
  Risk in Youth
- Delinquency Assessment