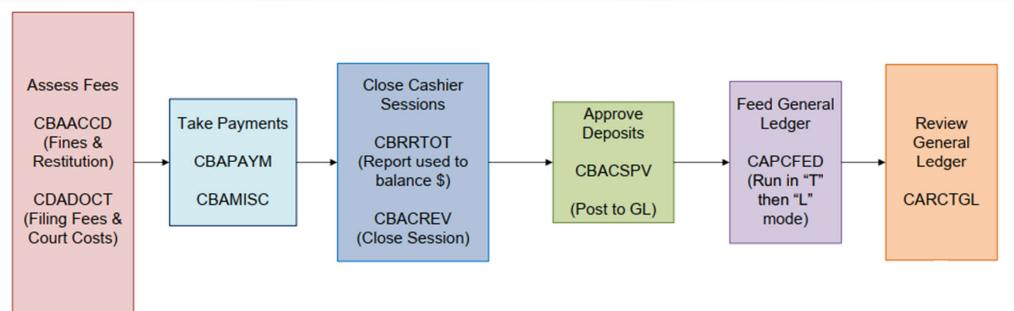

#### End Of Day Accounting Process

Why is it important to do EOD daily?

Where do you go to void receipts for insufficient funds?

After you clear your checks, what report do you run to get the balance of your outstanding checks? Why is it important to do EOD daily?