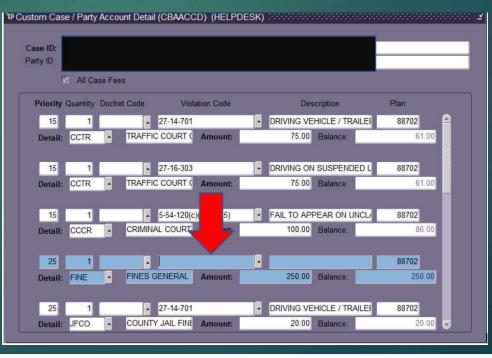

Contact the ACAP HelpDesk and request a list of cases where general fines are not associated to a violation charge.

| GL Location (LCTN) | code: | ALL |
|--------------------|-------|-----|
| Fiscal Year: ALL   |       |     |
| Post Period: ALL   |       |     |
| Transaction Type:  | ALL   |     |
| Report Type: S     |       |     |
| From Date: ALL     |       |     |
| Thru Date: ALL     |       |     |
| Court Code: XX     |       |     |
| Location Code: XX  |       |     |