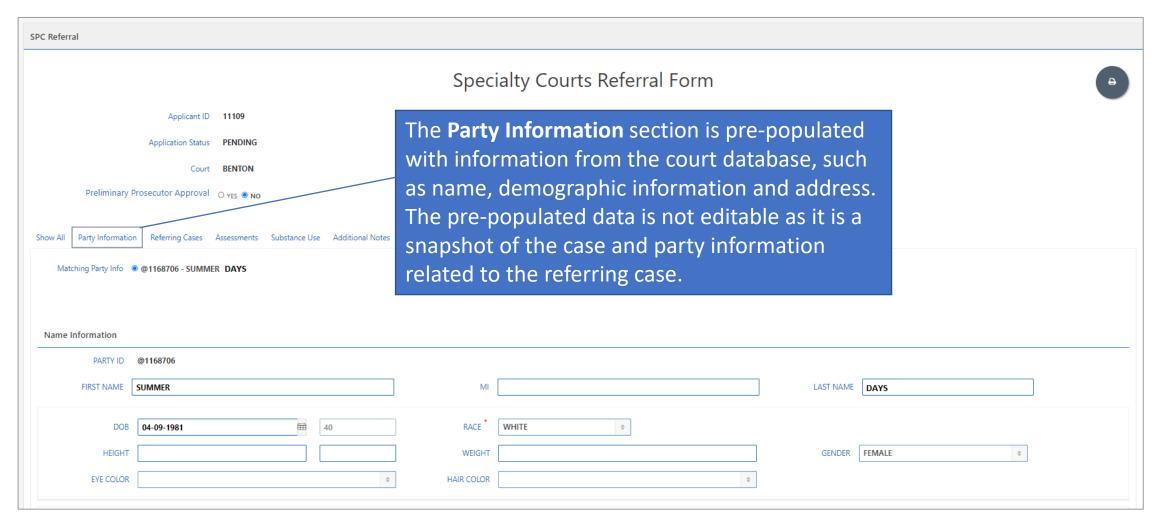

# **New Application**

| SPC Referral                          |                                                                  |                                                                                                                                                                |
|---------------------------------------|------------------------------------------------------------------|----------------------------------------------------------------------------------------------------------------------------------------------------------------|
|                                       | Specialty Cou                                                    | rts Referral Form                                                                                                                                              |
| Applicant ID 111                      | 09                                                               | Applicant Name SUMMER DAYS                                                                                                                                     |
| Application Status PEN                | IDING                                                            | Referral Date 04-26-2021                                                                                                                                       |
| Court BEN                             | ITON                                                             | Location CIRCUIT                                                                                                                                               |
| Preliminary Prosecutor Approval O YES | 5 ® NO                                                           | The newly created application will open with a                                                                                                                 |
| Matching Party Info                   | Iete sections of the application.<br>hrough the full application | <i>unique</i> Applicant ID, a PENDING Application<br>Status, the Referral Date defaulted to current<br>date, and Preliminary Prosecutor Approval set to<br>NO. |
|                                       | s selected or select the section                                 | LAST NAME DAYS                                                                                                                                                 |
| headers to navig                      | gate within the application.                                     | \$                                                                                                                                                             |
| HEIGHT                                | WEIGHT                                                           | GENDER FEMALE \$                                                                                                                                               |
| EYE COLOR                             | ¢ HAIR COLOR                                                     | \$                                                                                                                                                             |