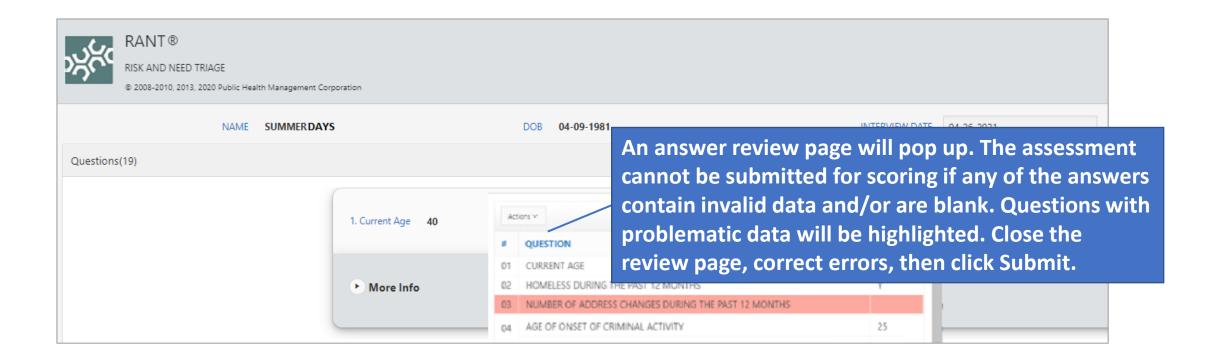

|                | RANT®<br>RISK AND NEED<br>© 2008-2010, 2013 |                    | Management Corporation                                                       |                                                 |                                        |                               |                                    |    |   |                      |
|----------------|---------------------------------------------|--------------------|------------------------------------------------------------------------------|-------------------------------------------------|----------------------------------------|-------------------------------|------------------------------------|----|---|----------------------|
| -              | Age should be between                       | een 1 and 40       |                                                                              |                                                 |                                        |                               |                                    |    |   | ×                    |
|                |                                             | NAME S             | SUMMERDAYS                                                                   | DOB 04-09-1981                                  | I                                      | NTERVIEW DATE 04-26-2         | 021                                |    | I | Save And Exit Submit |
|                | Questions(19)                               |                    |                                                                              |                                                 |                                        |                               |                                    |    |   | ٣                    |
|                |                                             |                    | 5. Age of onset of criminal activity Age show                                | 45<br>Id be between 1 and 40                    |                                        |                               |                                    |    |   |                      |
| alert<br>can c | ing those e                                 | rrors v<br>h the l | ponses, a banner<br>will display. User<br>links to be taken to<br>alid data. | lual was first arrested, or first engaged in ac | ctivity that would have resulted in ar | n arrest or delinquency adjuc | lication if it had been detected l | by |   | >                    |
|                |                                             |                    |                                                                              |                                                 |                                        |                               |                                    |    |   |                      |