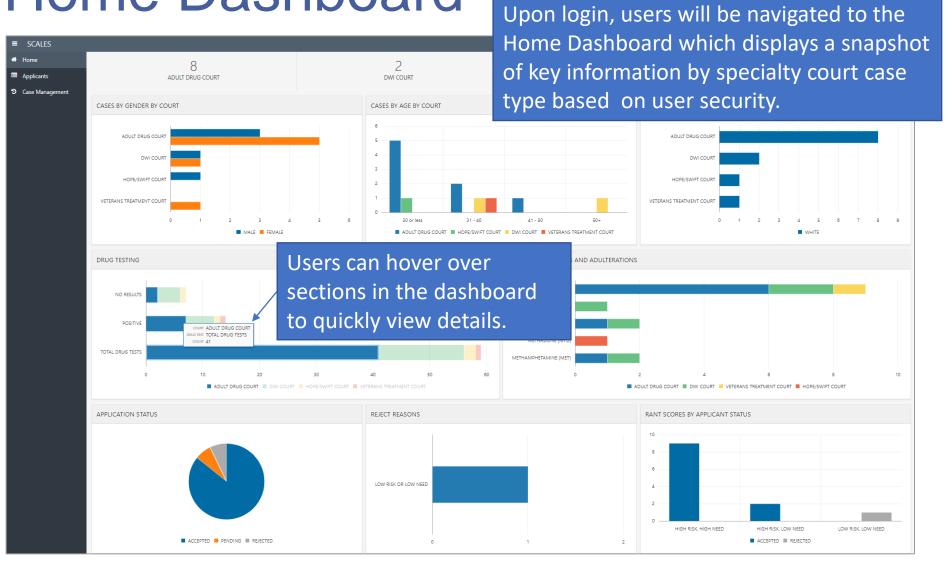

# **Application Navigation**

5

The top section displays the sum of **cases** based on user security in the Case Management dashboard by case type

4 ADULT DRUG COURT

MENTAL HEALTH COURT

The next section displays demographic information (gender, age, and race) about **cases** by case type

The third section displays information about **drug test results** by case type, specifically, drug testing results and positive substances

#### General rules for counting result types in the DRUG TESTING report:

| DRUG TESTING DASHBOARD |                                                                              |
|------------------------|------------------------------------------------------------------------------|
| NO RESULTS             | # of entries where RESULT equals N/A, REFUSED TEST, or NO SHOW               |
| ABNORMAL               | # of entries where at least one RESULT = 'ABNORMAL'                          |
|                        | # of entries where at least one RESULT = 'POSITIVE' (NOTE: POSITIVE BUT WITH |
| POSITIVE               | PRESCRIPTION is not counted here)                                            |
| TOTAL TESTS            | # entries regardless of RESULT                                               |

The last section displays information about **applications** such as status, reject reasons and RANT score by status