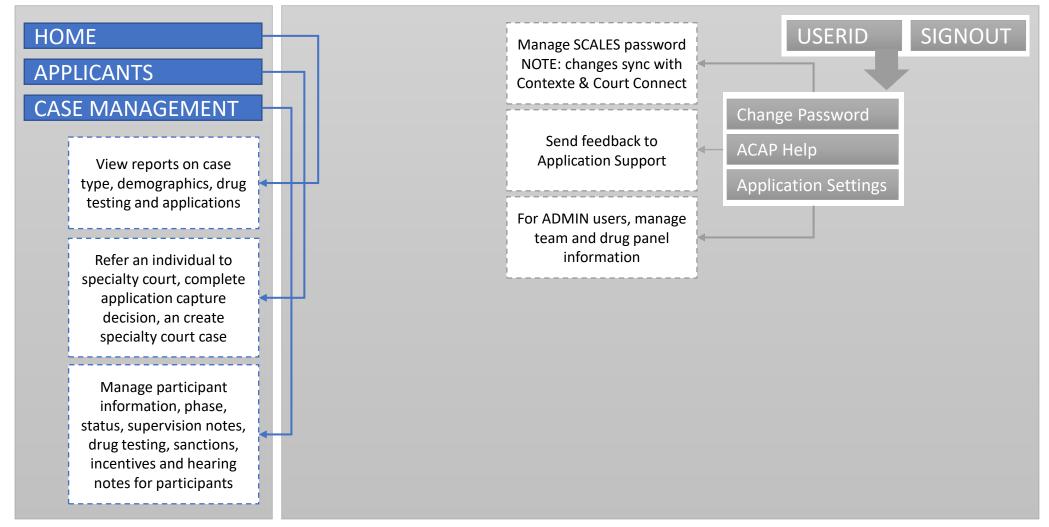

# Application Navigation

# **Application Navigation**

5

The top section displays the sum of **cases** based on user security in the Case Management dashboard by case type

4 ADULT DRUG COURT

MENTAL HEALTH COURT

The next section displays demographic information (gender, age, and race) about **cases** by case type

The third section displays information about **drug test results** by case type, specifically, drug testing results and positive substances

The last section displays information about **applications** such as status, reject reasons and RANT score by status

# Applicants