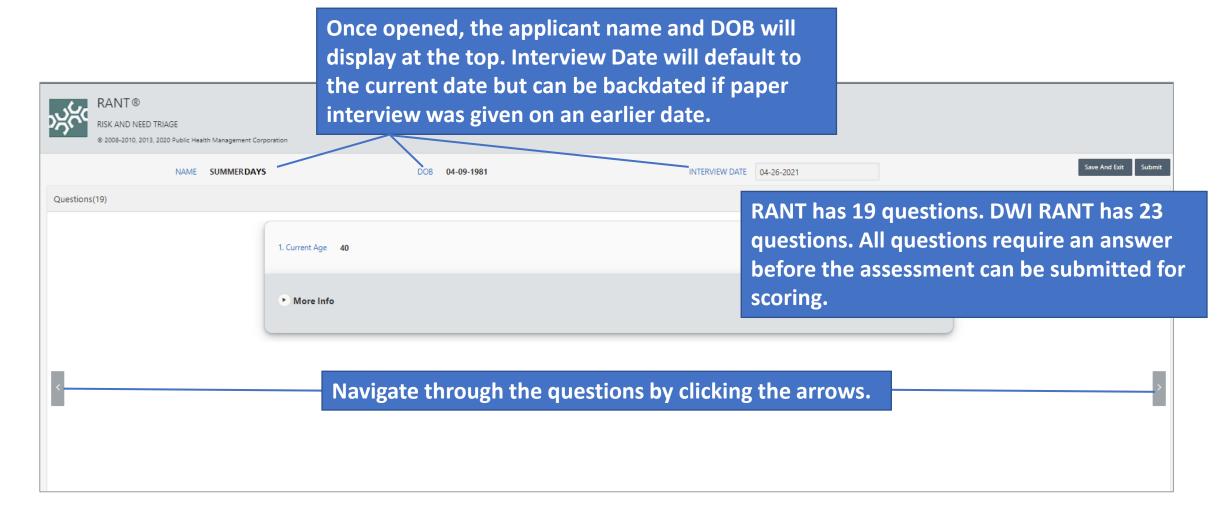

#### Assessments

| SPC Referral                                                        |                                                   |          |
|---------------------------------------------------------------------|---------------------------------------------------|----------|
|                                                                     | Specialty Courts Referral Form                    | Ð        |
| Applicant ID 11109                                                  | Applicant Name SUMMER DAYS                        |          |
| Application Status PENDING                                          | The Assessments section captures all assessments  |          |
| Court BENTON                                                        | and/or screening tools completed on the applicant |          |
| Preliminary Prosecutor Approval O YES  NO                           | to facilitate team decision.                      |          |
| Show All Party Information Referring Cases Assessments Substance Us | e Additional Notes Court Type Team Decision       |          |
| Assessments                                                         |                                                   | ■ RANT + |
| RANT                                                                |                                                   |          |
|                                                                     |                                                   |          |
|                                                                     | 0                                                 |          |
|                                                                     |                                                   |          |
|                                                                     |                                                   |          |
| OTHER                                                               |                                                   |          |
|                                                                     |                                                   |          |
|                                                                     | Q                                                 |          |

| SPC Referral                               |                                                       |                                |                                                                                                                     |        |
|--------------------------------------------|-------------------------------------------------------|--------------------------------|---------------------------------------------------------------------------------------------------------------------|--------|
|                                            |                                                       | Specialty Courts Referral Forr | m                                                                                                                   | 8      |
| Applicant ID                               | 11109                                                 |                                | Applicant Name SUMMER DAYS                                                                                          |        |
| Application Status                         | PENDING                                               |                                | Referral Date 04-26-2021                                                                                            |        |
| Court                                      | BENTON                                                |                                | Location CIRCUIT                                                                                                    |        |
| Preliminary Prosecutor Approval            | O yes 🖲 NO                                            |                                |                                                                                                                     |        |
| Show All Party Information Referring Cases | Assessments Substance Use Additional Notes Court Type | Team Decision                  |                                                                                                                     | RANT + |
| RANT                                       |                                                       |                                |                                                                                                                     |        |
|                                            |                                                       | <b>C</b> complete              | r DWI RANT assessment is required t<br>d for each applicant. Click RANT (or D<br>DWI court) to open the assessment. |        |
| OTHER                                      |                                                       |                                |                                                                                                                     |        |
|                                            |                                                       |                                |                                                                                                                     |        |
|                                            |                                                       | Q                              |                                                                                                                     |        |