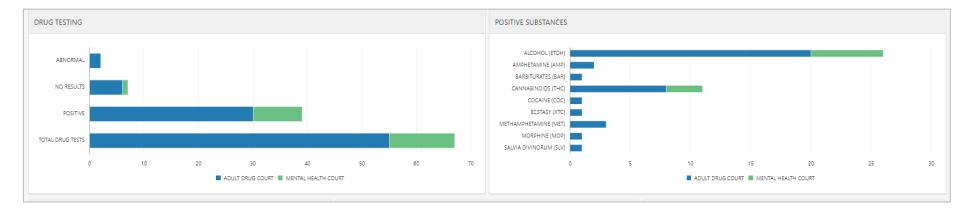

The third section displays information about **drug test results** by case type, specifically, drug testing results and positive substances

#### General rules for counting result types in the DRUG TESTING report:

| DRUG TESTING DASHBOARD |                                                                              |
|------------------------|------------------------------------------------------------------------------|
| NO RESULTS             | # of entries where RESULT equals N/A, REFUSED TEST, or NO SHOW               |
| ABNORMAL               | # of entries where at least one RESULT = 'ABNORMAL'                          |
|                        | # of entries where at least one RESULT = 'POSITIVE' (NOTE: POSITIVE BUT WITH |
| POSITIVE               | PRESCRIPTION is not counted here)                                            |
| TOTAL TESTS            | # entries regardless of RESULT                                               |