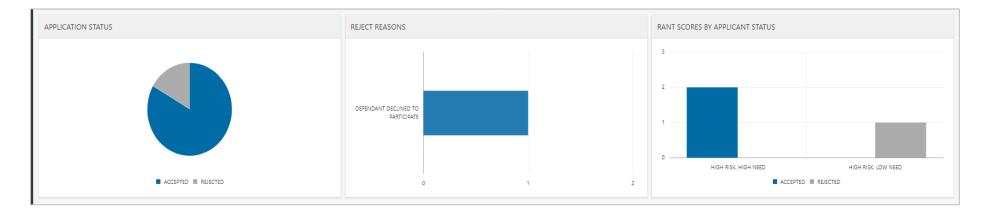

The last section displays information about **applications** such as status, reject reasons and RANT score by status