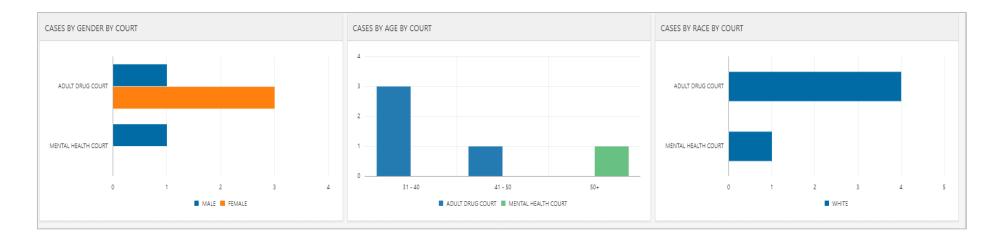

# **Application Navigation**

5

The top section displays the sum of **cases** based on user security in the Case Management dashboard by case type

4 ADULT DRUG COURT

MENTAL HEALTH COURT

The next section displays demographic information (gender, age, and race) about **cases** by case type