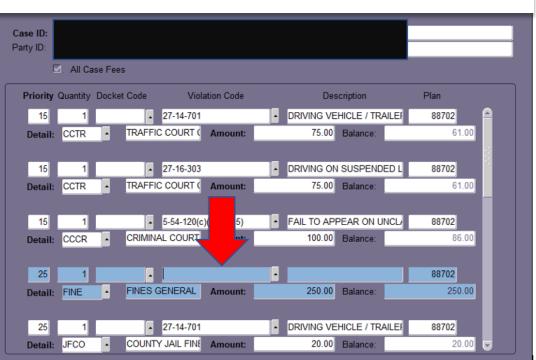

| 1,776.31      | 0.00       |
| XXXX - OVER/SHORT       | 6,616.03      | 6,616.03      | 0.00       |
| XXXX - PAYMENT CLEARING | 12,470,535.22 | 12,470,535.22 | 0.00       |

# Notice that the balance for both the AP and AR lines zero out.

## **CARCTGL – General Fines**

| Account Name          | Debit Amount | Credit Amount | Balance   |           |
|-----------------------|--------------|---------------|-----------|-----------|
|                       |              |               |           |           |
| XXXX GENERAL FINES AP | 12,813.11    | 14,085.61     | -1,272.50 |           |
| XXXX GENERAL FINES AR | 15,324.67    | 15,359.67     | -35.00    | -1,307.50 |

Contact the ACAP HelpDesk and request a list of cases where general fines are not associated to a violation charge





GL Location (LCTN) code: ALL Fiscal Year: ALL Post Period: ALL Transaction Type: ALL Report Type: S From Date: ALL Thru Date: ALL Court Code: XX Location Code: XX

| Account Name                       | Debit Amount  | Credit Amount | Balance     |
|------------------------------------|---------------|---------------|-------------|
|                                    |               |               |             |
| - ACCOUNT PAYABLE                  | 15,451,707.68 | 15,454,606.49 | -2,898.81   |
| - BOND HOLDING                     | 2,384,084.35  | 2,444,241.19  | -60,156.84  |
| - CASH AR                          | 14,410,550.24 | 14,254,147.62 | 156,402.62  |
| - CREDIT CARD HOLDING              | 566,849.35    | 566,749.35    | 100.00      |
| - GENERAL FINES AP