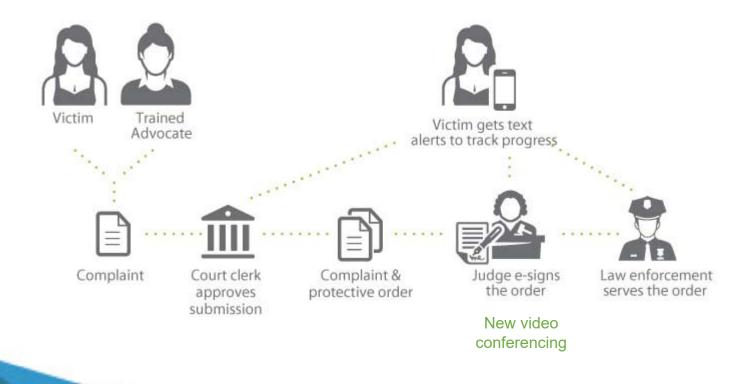

# *eFlex*

After...

## **Benefits**

 Victims do not have to risk unsafe travel to and from the Court

Alamance reports 100% of victims now finish the process

- 100% of victims accept counseling
- Victims receive up-to-date electronic notification
- Time reduced for service of documents
- Court reports clerk time for processing PTOs cut in half
- Better reporting