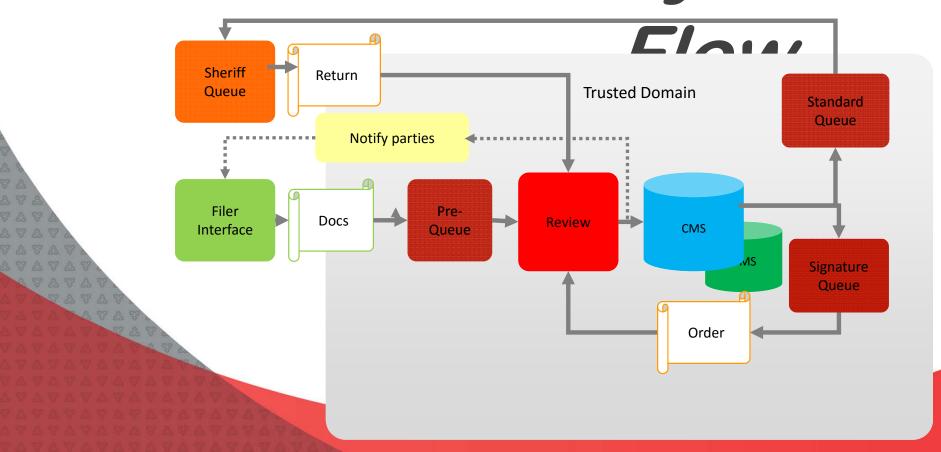

# Agenda

- New concepts of Case Management
- Advanced architecture and searching
- Great for Administrative Courts
- Great for alternative processes



#### *eSuite*









#### eFlex

- Electronic Filing
  - Filing and Review Interfaces
  - eNotifications
- CASEaDia Judicial Tool
- Workflow Queues
- Payment Gateway



### M Alpine

- Case Management Database
- Data extension without change to database
- Index database and extended data
- Preset Queries
- Calendar / Scheduling
- Triggers





- Management of Documents
- Index documents
- Digital Lock for Security
- Revision Control



# Usage

- Public Employee Relations Board ADR
- Property Assessment Appeals Board
- Administrative Hearing Board
- Record and manage Wills and Trusts
- Payment for traffic tickets



### System