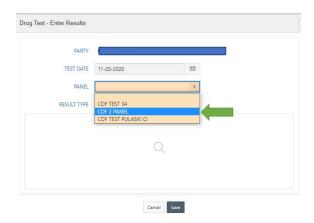

Select the actual TEST DATE (can be backdated), select the PANEL (this will display the panels setup by the ADMIN in Application Settings).

The substances added to that panel will display in the Drug Test – Enter Results page. The RESULT TYPE will default to NORMAL.