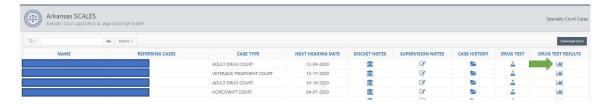

From the navigation bar, click Case Management.

To view drug test results, click the Drug Test Results icon on the row of the participant.

The Drug Test Results report will display by drug test date at a summary level.