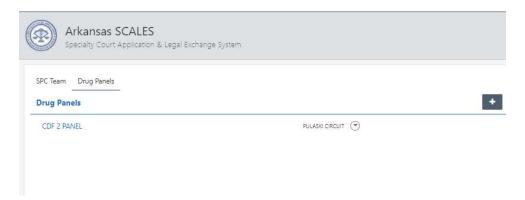

#### Select Drug Panels.

Click the + to the right to create a new drug panel.

Enter PANEL NAME, select COURT and LOCATION, and CREATED DATE then click Create.

**NOTE:** If user is admin for multiple courts/locations, a drug panel will need to be created for each location. The CREATED DATE defaults to today's date and can be backdated if needed.

The new drug panel will now be displayed in Application Settings, Drug Panels.

2. Manage drug panels from Application Settings, Drug Panels

To see the details of the drug panel, click the down arrow.

To edit the panel, click the drug panel name.