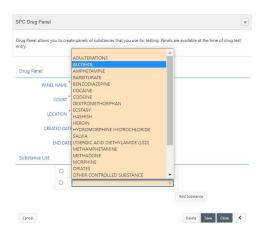

A banner will display if the panel was created successfully. Next click Add Substance.

Select substance from drop down list.

To continue adding substances, click Add Substance and select substance until all substances have been entered, then click Save.