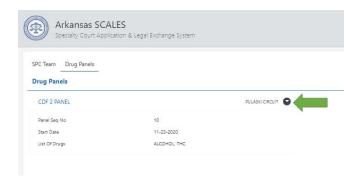

The new drug panel will now be displayed in Application Settings, Drug Panels.

2. Manage drug panels from Application Settings, Drug Panels

To see the details of the drug panel, click the down arrow.

To edit the panel, click the drug panel name.

User can add substances, delete substances and change panel names/dates then click Save and Close to complete changes.

**NOTE**: If a panel is no longer used, user can enter END DATE to maintain record of the panel in the Application Settings. The panel name will no longer be available for selection for users when capturing drug test results.