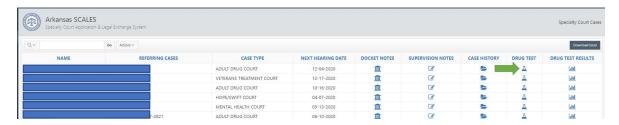

3. Enter drug test results from the Case Management dashboard (ALL users)

From the navigation bar, click Case Management.

To enter drug test results, click the Drug Test icon on the row of the participant.

From the navigation bar, click Case Management.

To view drug test results, click the Drug Test Results icon on the row of the participant.

The Drug Test Results report will display by drug test date at a summary level.