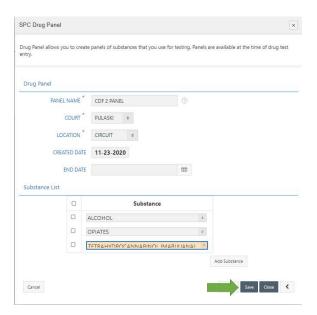

A banner will display if the panel was created successfully. Next click Add Substance.

Select substance from drop down list.

To continue adding substances, click Add Substance and select substance until all substances have been entered, then click Save.

To delete substance, check box next to substance to be deleted and click Delete Checked. A message will ask to confirm the deletion.

Once the panel is set up as intended, click **Save** then Close.

**NOTE:** Do not enter END DATE at time of creation. This field is to be filled in only once a panel is no longer used and can be selected by editing the drug panel (see next section).