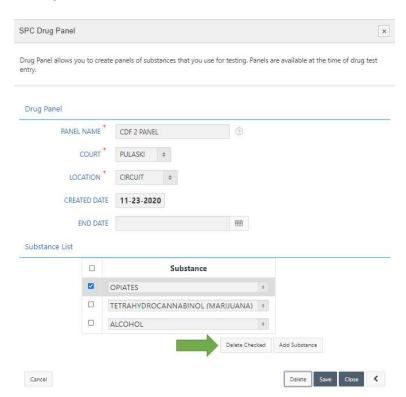

To delete substance, check box next to substance to be deleted and click Delete Checked. A message will ask to confirm the deletion.

Once the panel is set up as intended, click **Save** then Close.

**NOTE:** Do not enter END DATE at time of creation. This field is to be filled in only once a panel is no longer used and can be selected by editing the drug panel (see next section).