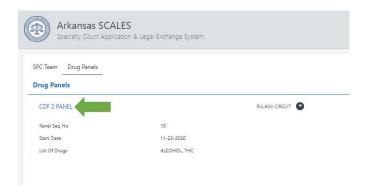

The new drug panel will now be displayed in Application Settings, Drug Panels.

2. Manage drug panels from Application Settings, Drug Panels

To see the details of the drug panel, click the down arrow.

To edit the panel, click the drug panel name.