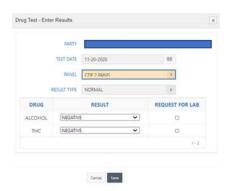

Select the actual TEST DATE (can be backdated), select the PANEL (this will display the panels setup by the ADMIN in Application Settings).

The substances added to that panel will display in the Drug Test – Enter Results page. The RESULT TYPE will default to NORMAL.

#### Types of test results and how to capture:

- 1. If the drug test was performed as normal with no positive results, click Save to capture results.
- 2. If the drug test was performed as normal with positive results, from the drop down next to the substance with positive results, select POSITIVE, select the REQUEST FOR LAB box if the defendant requests to have the results sent in for confirmation. Do this for ALL substances with positive results then click Save to capture results.
- 3. If the participant refused to test, from the PANEL menu, select REFUSED TEST then click Save to capture results.
- 4. If the participant failed to produce, from the PANEL menu, select FAILED TO PRODUCE then click Save to capture results.