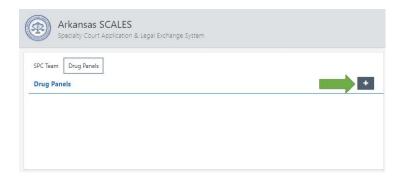

#### Select Drug Panels.

Click the + to the right to create a new drug panel.

Enter PANEL NAME, select COURT and LOCATION, and CREATED DATE then click Create.

**NOTE:** If user is admin for multiple courts/locations, a drug panel will need to be created for each location. The CREATED DATE defaults to today's date and can be backdated if needed.