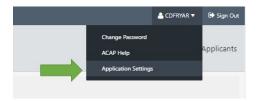

<u>Application Name</u>: SCALES

(Specialty Court Application & Legal Exchange System)

## Release #:

1.2.1

# Release Date:

12/14/2020

### Audience:

**Current SCALES users** 

## <u>Summary of Release:</u>

The focus of this release is to enable users to capture drug test results and view results history.

### **Details of Release:**

In this release USERS will be able to perform all functionality of the previous release plus the following:

1. Create drug panel from the Application Settings (ADMIN users only)

From the drop down next to USERID to the right, select Application Settings.



#### Select Drug Panels.



Click the + to the right to create a new drug panel.



Enter PANEL NAME, select COURT and LOCATION, and CREATED DATE then click Create.

**NOTE:** If user is admin for multiple courts/locations, a drug panel will need to be created for each location. The CREATED DATE defaults to today's date and can be backdated if needed.



A banner will display if the panel was created successfully. Next click Add Substance.



Select substance from drop down list.



To continue adding substances, click Add Substance and select substance until all substances have been entered, then click Save.



To delete substance, check box next to substance to be deleted and click Delete Checked. A message will ask to confirm the deletion.



Once the panel is set up as intended, clic