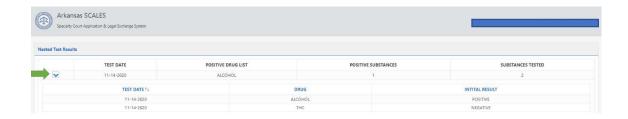

To see details on a specific test date, click the down arrow to the left of the TEST DATE.