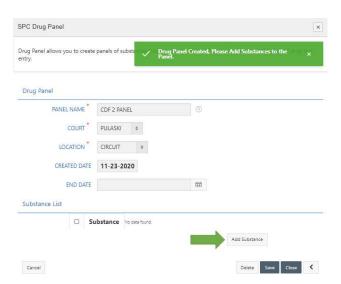

#### Select Drug Panels.

Click the + to the right to create a new drug panel.

Enter PANEL NAME, select COURT and LOCATION, and CREATED DATE then click Create.

**NOTE:** If user is admin for multiple courts/locations, a drug panel will need to be created for each location. The CREATED DATE defaults to today's date and can be backdated if needed.

A banner will display if the panel was created successfully. Next click Add Substance.

Select substance from drop down list.

To continue adding substances, click Add Substance and select substance until all substances have been entered, then click Save.