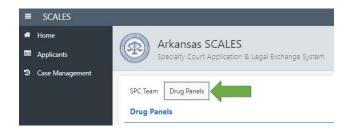

#### Select Drug Panels.

Click the + to the right to create a new drug panel.

Enter PANEL NAME, select COURT and LOCATION, and CREATED DATE then click Create.

**NOTE:** If user is admin for multiple courts/locations, a drug panel will need to be created for each location. The CREATED DATE defaults to today's date and can be backdated if needed.