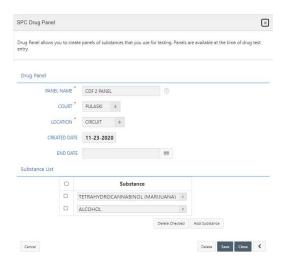

#### Select Drug Panels.

Click the + to the right to create a new drug panel.

Enter PANEL NAME, select COURT and LOCATION, and CREATED DATE then click Create.

**NOTE:** If user is admin for multiple courts/locations, a drug panel will need to be created for each location. The CREATED DATE defaults to today's date and can be backdated if needed.

A banner will display if the panel was created successfully. Next click Add Substance.

Select substance from drop down list.

To continue adding substances, click Add Substance and select substance until all substances have been entered, then click Save.

To delete substance, check box next to substance to be deleted and click Delete Checked. A message will ask to confirm the deletion.

Once the panel is set up as intended, click **Save** then Close.

**NOTE:** Do not enter END DATE at time of creation. This field is to be filled in only once a panel is no longer used and can be selected by editing the drug panel (see next section).