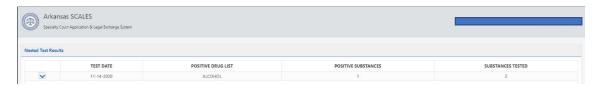

From the navigation bar, click Case Management.

To view drug test results, click the Drug Test Results icon on the row of the participant.

The Drug Test Results report will display by drug test date at a summary level.

To see details on a specific test date, click the down arrow to the left of the TEST DATE.