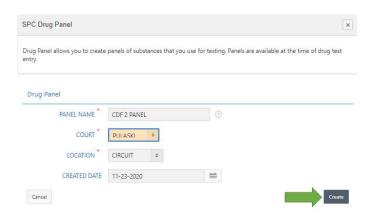

#### Select Drug Panels.

Click the + to the right to create a new drug panel.

Enter PANEL NAME, select COURT and LOCATION, and CREATED DATE then click Create.

**NOTE:** If user is admin for multiple courts/locations, a drug panel will need to be created for each location. The CREATED DATE defaults to today's date and can be backdated if needed.